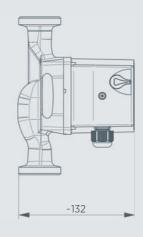

Temperature class TF 110 as per CEN 335-2-51

Temperature class 10 bar

Connection size DN 15, DN 20, DN, 25, DN 32
Installation lengths 110 mm, 130 mm, 180 mm
Pump housing material variant in grey cast iron, cataphoresis coated, Brass