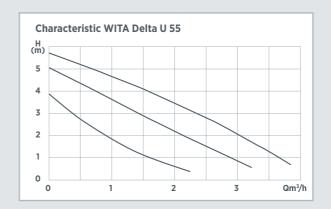

## **Technical Data**

Max. pump lift6 mMax. flow rate3.700 l/hPower consumption39 - 80 WSupply voltage1 x 230V, 50 Hz

Ip rating IP 42

Ambient temperature  $0 \, ^{\circ}\text{C}$  to +40  $^{\circ}\text{C}$  Media temperature  $+5 \, ^{\circ}\text{C}$  to +110  $^{\circ}\text{C}$ 