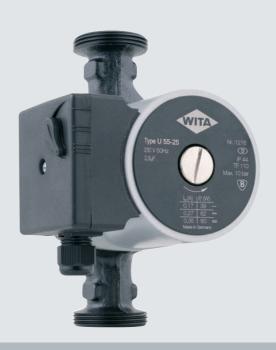

## WITA U 55

## **Technical Data**

Max. pump lift6 mMax. flow rate3.700 l/hPower consumption39 - 80 WSupply voltage1 x 230V, 50 Hz

Ip rating IP 42

Ambient temperature  $0 \, ^{\circ}\text{C}$  to +40  $^{\circ}\text{C}$  Media temperature  $+5 \, ^{\circ}\text{C}$  to +110  $^{\circ}\text{C}$ 