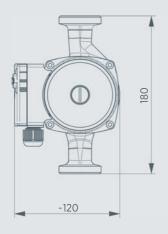

Temperature class TF 110 as per CEN 335-2-51

Temperature class 10 bar

Connection size DN 15, DN 20, DN, 25, DN 32
Installation lengths 110 mm, 130 mm, 180 mm
Pump housing material variant in grey cast iron, cataphoresis coated, Brass