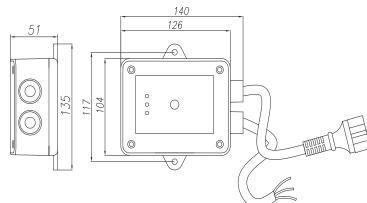

larm light (red)
  - Bright: "OVERLOAD"
  - Slow flashing: "ART MODE"
  - Fast flashing: "DRY RUN"
- Led ON (yellow)
  - Bright: "PUMP ON"
  - Slow flashing: "LEARNING"
  - Fast flashing: "FAST CYCLE WARNING"
- RESET push-button.

## **TECHNICAL CHARACTERISTICS**

|                             | SAFEMATIC        |
|-----------------------------|------------------|
| Power                       | 0,37- 2,2 kW     |
| Voltage                     | ~1 x 110-230 Vac |
| Frequency                   | 50/60 Hz         |
| Maximum current             | 16 A             |
| Protection degree           | IP65 (IP44)      |
| Max environment temperature | 50 °C            |
| Net weight (without cable)  | 0,4 kg           |

## **DIMENSIONS AND INSTALLATION**

## Schuko integrated



## Wall Style