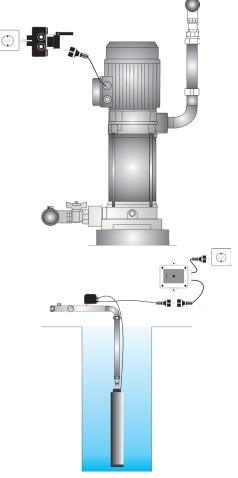

## Electronic pump protection

This unit stops the pump when is detected a dry-running operation or an overload. It has an integrated Schuko socket for the pump connection. It has also a Schuko plug for the power supply connection, in case of other socket shapes there is a wall-mounted variant where the connection is performed through the lateral PG's.

## Schuko integrated

## Wall Style