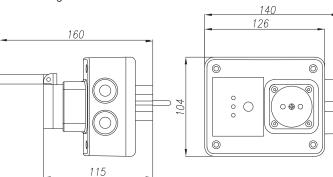

light (Green)
- Alarm light (red)
  - Bright: "OVERLOAD"
  - Slow flashing: "ART MODE"
  - Fast flashing: "DRY RUN"
- Led ON (yellow)
  - Bright: "PUMP ON"
  - Slow flashing: "LEARNING"
  - Fast flashing: "FAST CYCLE WARNING"
- RESET push-button.

## **TECHNICAL CHARACTERISTICS**

|                             | SAFEMATIC        |
|-----------------------------|------------------|
| Power                       | 0,37- 2,2 kW     |
| Voltage                     | ~1 x 110-230 Vac |
| Frequency                   | 50/60 Hz         |
| Maximum current             | 16 A             |
| Protection degree           | IP65 (IP44)      |
| Max environment temperature | 50 °C            |
| Net weight (without cable)  | 0,4 kg           |

## **DIMENSIONS AND INSTALLATION**

## Schuko integrated



## Wall Style