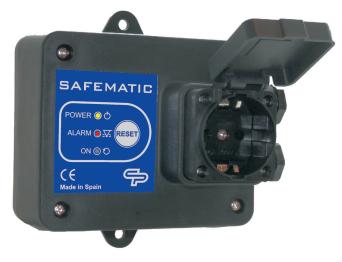

## Electronic pump protection

This unit stops the pump when is detected a dry-running operation or an overload. It has an integrated Schuko socket for the pump connection. It has also a Schuko plug for the power supply connection, in case of other socket shapes there is a wall-mounted variant where the connection is performed through the lateral PG's.

# USERS INTERFACE

- POWER light (Green)
- Alarm light (red)
  - Bright: "OVERLOAD"
  - Slow flashing: "ART MODE"
  - Fast flashing: "DRY RUN"
- Led ON (yellow)
  - Bright: "PUMP ON"
  - Slow flashing: "LEARNING"
  - Fast flashing: "FAST CYCLE WARNING"
- RESET push-button.

## Schuko integrated