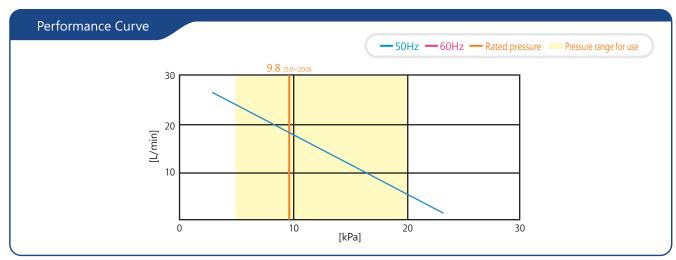

## Specifications

|                          | HP-20       |    |
|--------------------------|-------------|----|
| Rated voltage [V]        | AC120 / 230 |    |
| Power frequency [ Hz ]   | 50          | 60 |
| Rated pressure [ kPa ]   | 9.8         |    |
| Airflow volume [ L/min ] | 18          | 20 |
| Power consumption [W]    | 17          |    |
| Sound level [ dBA]       | 31          |    |
| Weight [ kg ]            | 3.          | 2  |