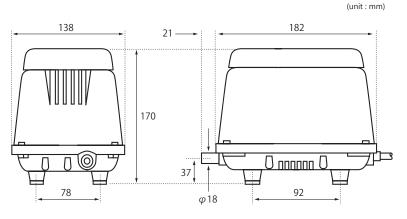

# Small capacity air pump HP-20



#### Pressure type

#### Outdoor (Rainproof) use

### **Applications**

- Septic tank (biological contact aeration)
- Bubble bath (air bubble injection)
- Oxygen supply for fish breeding

#### Dimensions

## Specifications



|                          | HP-20       |    |
|--------------------------|-------------|----|
| Rated voltage [V]        | AC120 / 230 |    |
| Power frequency [ Hz ]   | 50          | 60 |
| Rated pressure [ kPa ]   | 9.8         |    |
| Airflow volume [ L/min ] | 18          | 20 |
| Power consumption [W]    | 17          |    |
| Sound level [ dBA]       | 31          |    |
| Weight [ kg ]            | 3.          | 2  |



- \* All characteristics values are only for reference, and are not guaranteed values.
- \* Note that the operating temperature for our pumps is  $41^{\circ}F(5^{\circ}C)$  to  $104^{\circ}F(40^{\circ}C)$ .