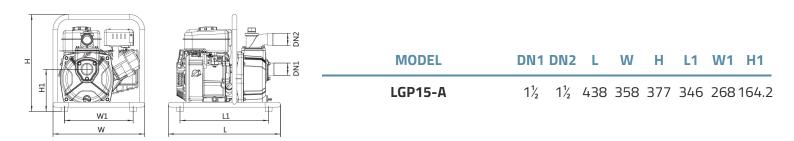

to a specific mechanical seal
- Turbine design for high hydraulic efficiency
- Rust protected cast iron impeller and diffuser (cataphorèse)
- Maximum suction at 5 m, priming time at 5 m of 2 min
- 38 mm suction and blowing

### Moteur

- Single cylinder, 4-stroke, air-cooled
- Maximum power 2 CV
- Engine cylinder capacity: 87 cm<sup>3</sup> Rotation speed: 3600 rpm

## **Identification codes**



### **Technical data**

|         |      | Q (m³/h)  | 0  | 2  | 4    | 6   | 8   | 10  | 12  | 14  | 16  | 18  |
|---------|------|-----------|----|----|------|-----|-----|-----|-----|-----|-----|-----|
| MODEL   | kW   | Q (I/min) | 0  | 33 | 67   | 100 | 133 | 167 | 200 | 233 | 267 | 300 |
| LGP15-A | 2.25 |           | 26 | 25 | 24.8 | 23  | 22  | 20  | 17  | 15  | 12  | 7.2 |

## Dimensions





# **Exploded view**

| No. | Туре             | Materials            |
|-----|------------------|----------------------|
| 1   | frame            | steel                |
| 2   | engine           |                      |
| 3   | pump bottom      | aluminium            |
| 4   | O-ring           | nitrile rubber (NBR) |
| 5   | Mechanical seal  | carbon / ceramic     |
| 6   | Impeller         | cast iron HT200      |
| 7   | diffuser         | cast iron HT200      |
| 8   | O-ring           | nitrile rubber (NBR) |
| 9   | Pump body        | aluminium            |
| 10  | seal             | nitrile rubber (NBR) |
| 11  | plug             | polypropylene        |
| 12  | outlet fitting   | aluminium            |
| 13  | non-return valve | nitrile rubber (NBR) |
| 14  | inlet fitting