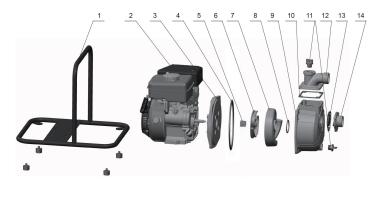

# **Exploded view**

| No. | Туре             | Materials            |
|-----|------------------|----------------------|
| 1   | frame            | steel                |
| 2   | engine           |                      |
| 3   | pump bottom      | aluminium            |
| 4   | O-ring           | nitrile rubber (NBR) |
| 5   | Mechanical seal  | carbon / ceramic     |
| 6   | Impeller         | cast iron HT200      |
| 7   | diffuser         | cast iron HT200      |
| 8   | O-ring           | nitrile rubber (NBR) |
| 9   | Pump body        | aluminium            |
| 10  | seal             | nitrile rubber (NBR) |
| 11  | plug             | polypropylene        |
| 12  | outlet fitting   | aluminium            |
| 13  | non-return valve | nitrile rubber (NBR) |
| 14  | inlet fitting    | aluminium            |
|     |                  |                      |