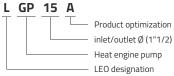

# LGP15-A Petrol engine pump





- Transfer of clean water at a temperature between 0 and 40 ° C
- Usable for water supply and drainage for factories, mines, public facilities as well as for irrigation

FO

ompes France

### Pompe

- Powerful and efficient 4-stroke engine
- Easier start-up, more complete combustion, low consumption, increased respect for the environment
- Better sealing thanks to a specific mechanical seal
- Turbine design for high hydraulic efficiency
- Rust protected cast iron impeller and diffuser (cataphorèse)
- Maximum suction at 5 m, priming time at 5 m of 2 min
- 38 mm suction and blowing

### Moteur

- Single cylinder, 4-stroke, air-cooled
- Maximum power 2 CV
- Engine cylinder capacity: 87 cm<sup>3</sup> Rotation speed: 3600 rpm

## **Identification codes**



### **Technical data**

|         |      | Q (m³/h)  | 0  | 2  | 4    | 6   | 8   | 10  | 12  | 14  | 16  | 18  |
|---------|------|-----------|----|----|------|-----|-----|-----|-----|-----|-----|-----|
| MODEL   | kW   | Q (I/min) | 0  | 33 | 67   | 100 | 133 | 167 | 200 | 233 | 267 | 300 |
| LGP15-A | 2.25 |           | 26 | 25 | 24.8 | 23  | 22  | 20  | 17  | 15  | 12  | 7.2 |

## Dimensions





# **Exploded view**

| No. | Туре             | Materials            |
|-----|------------------|----------------------|
| 1   | frame            | steel                |
| 2   | engine           |                      |
| 3   | pump bottom      | aluminium            |
| 4   | O-ring           | nitrile rubber (NBR) |
| 5   | Mechanical seal  | carbon / ceramic     |
| 6   | Impeller