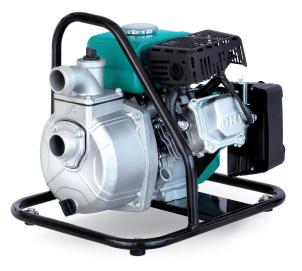

# LGP15-A Petrol engine pump

- Transfer of clean water at a temperature between 0 and 40 ° C
- Usable for water supply and drainage for factories, mines, public facilities as well as for irrigation

FO

ompes France

### Pompe

- Powerful and efficient 4-stroke engine
- Easier start-up, more complete combustion, low consumption, increased respect for the environment
- Better sealing thanks to a specific mechanical seal
- Turbine design for high hydraulic efficiency
- Rust protected cast iron impeller and diffuser (cataphorèse)
- Maximum suction at 5 m, priming time at 5 m of 2 min
- 38 mm suction and blowing

### Moteur

- Single cylinder, 4-stroke, air-cooled
- Maximum power 2 CV
- Engine cylinder capacity: 87 cm<sup>3</sup> Rotation speed: 3600 rpm