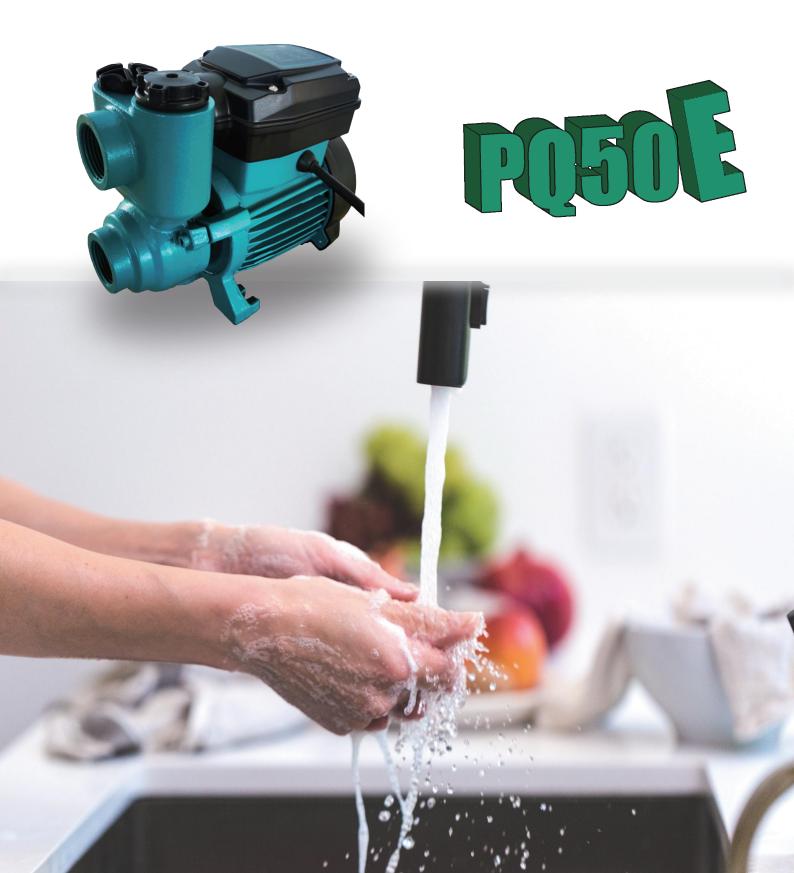

# **Self-tuning intelligent pump**

## **Technical Data**

| Model | Voltage    | Power |       | Max.Head | Max.Flow | Inlet/Outlet | Liquid temperature |
|-------|------------|-------|-------|----------|----------|--------------|--------------------|
|       | 220V/50Hz  |       |       |          |          |              |                    |
| PQ50E | 220V/60Hz  | 370W  | 0.5HP | 35m      | 33L/min  | 1"           | 40°C               |
|       | 110V /60Hz |       |       |          |          |              |                    |