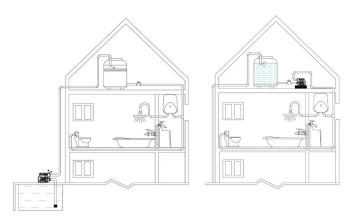

# **Self-tuning intelligent pump**



## **Technical Data**





#### **Dry running protection**

- -Automatically shutdown when lack of water
- -Automatically restart when the inlet pressure higher than shutdown pressure

#### **Self-tuning controller**

- -Automatically adjust the start pressure base on the pipeline pressure
- -The start pressure could be adjusted as 70% of the pipeline pressure

### **Leak-proof protection**

-Automatically stop when the pump frequent startup morn than 6 times in 2 mins

#### **Anti block protection**

-Runs automatically for 10 seconds every 12 hours when standby

## **Technical Data**

| Model | Voltage    | Power |       | Max.Head | Max.Flow | Inlet/Outlet | Liquid temperature |
|-------|------------|-------|-------|----------|----------|--------------|--------------------|
|       | 220V/50Hz  |       |