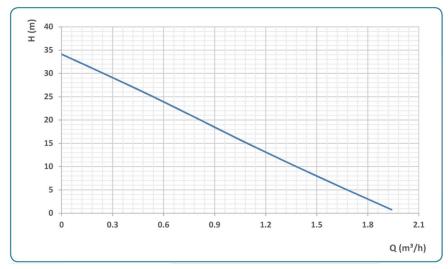

## **Technical Data**

| Model | Voltage    | Power |       | Max.Head | Max.Flow | Inlet/Outlet | Liquid temperature |
|-------|------------|-------|-------|----------|----------|--------------|--------------------|
|       | 220V/50Hz  |       |       |          |          |              |                    |
| PQ50E | 220V/60Hz  | 370W  | 0.5HP | 35m      | 33L/min  | 1"           | 40°C               |
|       | 110V /60Hz |       |       |          |          |              |                    |