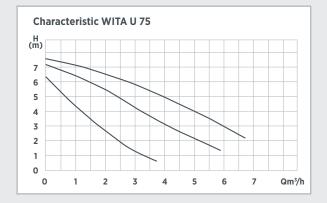

## Technical Data

 Max. pump lift
 7.5 m

 Max. flow rate
 6.500 l/h

 Power consumption
 122 - 172 W

 Supply voltage
 1 x 230V, 50 Hz

Motor protection No external motor protection required

Ip rating IP 42

Ambient temperature  $0 \, ^{\circ}\text{C}$  to +40  $^{\circ}\text{C}$  Media temperature  $+5 \, ^{\circ}\text{C}$  to +110  $^{\circ}\text{C}$ 