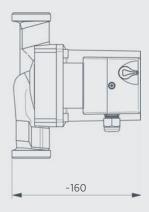

Temperature class TF 110 as per CEN 335-2-51

Max. system pressure10 barConnection sizeDN, 25, DN 32Installation lengths130 mm, 180 mmPump housing materialvariant in grey cast iron,

cataphoresis coated

Weight incl. insulation 3.9 kg