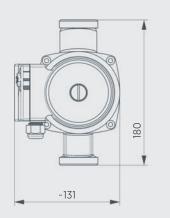

Temperature class TF 110 as per CEN 335-2-51

Max. system pressure10 barConnection sizeDN, 25, DN 32Installation lengths130 mm, 180 mmPump housing materialvariant in grey cast iron,

cataphoresis coated

Weight incl. insulation 3.9 kg