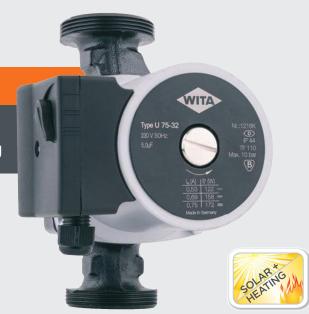

## WITA U 75

## **Product specials**

- Warranty
- Cataphoresis coated pump housing

## Technical Data

 Max. pump lift
 7.5 m

 Max. flow rate
 6.500 l/h

 Power consumption
 122 - 172 W

 Supply voltage
 1 x 230V, 50 Hz

Motor protection No external motor protection required

Ip rating IP 42

Ambient temperature  $0 \, ^{\circ}\text{C}$  to +40  $^{\circ}\text{C}$  Media temperature  $+5 \, ^{\circ}\text{C}$  to +110  $^{\circ}\text{C}$ 

Temperature class TF 110 as per CEN 335-2-51

Max. system pressure10 barConnection sizeDN, 25, DN 32Installation lengths130 mm, 180 mmPump housing materialvariant in grey cast iron,

cataphoresis coated

Weight incl. insulation 3.9 kg