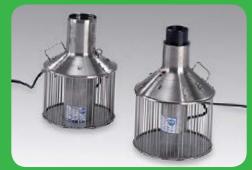

The pumps are protected against ingress of fish or detritus by a robust screen, which also serves as a stand.

All pumps are made to the usual high Linn standard with stainless steel screen and base.

The robust submersible motor is permanently submerged, ensuring trouble-free cooling. The drive is direct – long shafts, bearings and seals are not required.

Type 01 + 02 + 02B Screen distance 9.5 mm

Type 03 – 10 Screen distance 9.5 mm

The pipe pump can either be hung from the loops provided or positioned easily on the water bed. Installation in the pond or well is easy.