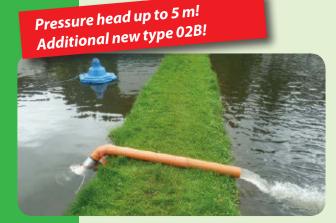

## **Pipe Pump L3** – Efficient pipe pumps for low water pressure-high volume applications.

Type 03 – 10

Type 01 / 02 / 02B

Pipe pumps are the ideal means for moving water at low pressure heads economically. They can be used for circulating water, or pumping-out ponds or tanks quickly! Pipe pumps are designed to move large volumes of water for the minimum use of electricity, and are the most efficient and economic way to pump water at low pressure heads.

Type 01 + 02 + 02B Screen distance 9.5 mm

Type 03 – 10 Screen distance 9.5 mm

The pipe pump can either be hung from the loops provided or positioned easily on the water bed. Installation in the pond or well is easy.