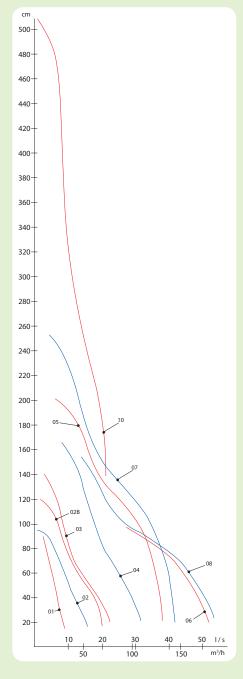

## **Technical**

\*Type 01 is not ideal for use in water with suspended silt!

| Туре            |      | 01*  | 02   | 02B   | 03      | 04    | 05      | 06    | 07    | 08    | 10      |
|-----------------|------|------|------|-------|---------|-------|---------|-------|-------|-------|---------|
| Motor rating    | kW   | 0.10 | 0.18 | 0.25  | 0.40    | 0.55  | 0.75    | 0.75  | 1.1   | 1.1   | 1.1     |
| Power take-up   | W    | 160  | 280  | 460   | 550     | 700   | 1050    |       | 1400  |       |         |
| Voltage         | V    | 230  | 230  | 400   | 230/400 |       | 230/400 |       | 400   |       |         |
| Motor           | rpm  | 2900 | 1400 |       |         |       |         |       |       |       | 2800    |
| Water del (max) | m³/h | 29   | 56   | 72    | 80      | 100   | 135     | 170   | 150   | 190   | 70      |
| Pressure head   | cm   | 0-75 | 0-90 | 0-120 | 0-130   | 0-150 | 0-200   | 0-100 | 0-260 | 0-140 | 140-500 |
| Pipeø           | DN   | 70   | 100  | 100   | 125     | 150   | 150     | 150   | 150   | 150   | 100     |
| Weight          | kg   | 12   | 15   |       | 25      |       |         |       |       |       |         |