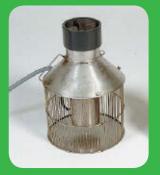

The pumps are protected against ingress of fish or detritus by a robust screen, which also serves as a stand.

All pumps are made to the usual high Linn standard with stainless steel screen and base.

The robust submersible motor is permanently submerged, ensuring trouble-free cooling. The drive is direct – long shafts, bearings and seals are not required.

Type 01 + 02 + 02B Screen distance 9.5 mm

Type 03 – 10 Screen distance 9.5 mm

The pipe pump can either be hung from the loops provided or positioned easily on the water bed. Installation in the pond or well is easy.