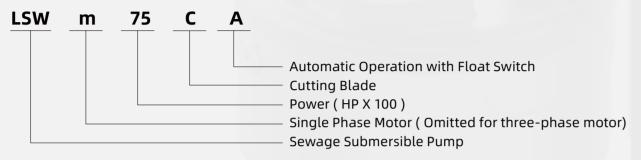

## Technical data

#### **Identification Codes**



#### **Parameter**

| Model       | Power |      | Voltage/Frequency | Outlet | Q.Max | H.Max | Max.dia. of praticle |
|-------------|-------|------|-------------------|--------|-------|-------|----------------------|
|             | kW    | НР   | V/Hz              | Outlet | m³/h  | m     | mm                   |
| LSWm25(A)   | 0.18  | 0.25 | 180-220/50        | G1.5   | 11.5  | 8.5   | 15                   |
| LSWm30(A)   | 0.25  | 0.37 | 180-220/50        | G1.5   | 13    | 9.5   | 15                   |
| LSWm50(A)   | 0.37  | 0.5  | 180-220/50        | G1.5   | 13.5  | 11    | 20                   |
| LSWm75(A)   | 0.55  | 0.75 | 180-220/50        | G2     | 16.5  | 14    | 25                   |
| LSWm100(A)  | 0.75  | 1.0  | 180-220/50        | G2     | 20    | 18    | 25