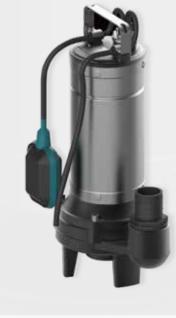

# **Product Description**

AISI304 Handle

Ergonomic handle Comfortable for your handling

Stainless steel shell

Compact structure design Rust-proof and durable

## **Cable fixing Design**

- · Better fixing effect, effectively prevent the cable from being pulled out
- · Good waterproof
- · Float switch optional