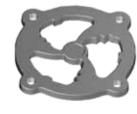

## **Cutting mechanism**

### **Cutting Model**

Reliable cutting blade

Two-channel impeller Efficient impeller design

High efficiency spiral cutting impeller Powerful cutting

Fashion | Efficient | Reliability

Fixed cutting blade

high hardness, high wear resistance, prevent blockage and winding