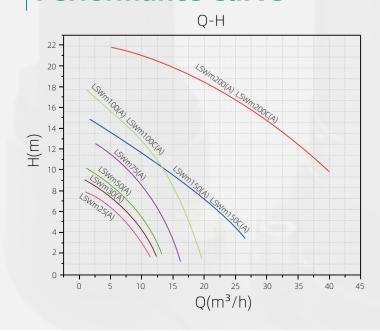

#### **Performance Curve**

Improve the industry image of China's pumps and systems, and become a leader in the sustainable development of the industry.

LEO GROUP PUMP(ZHEJIANG) CO.,LTD.

NO.1,3RD STREET, EAST INDUSTRY CENTER, WENLING, ZHEJIANG, CHINA,317511 TEL: +86-576-8998 6360 FAX: +86-576-8998 9898

#### **Parameter**

| Model       | Power |      | Voltage/Frequency | Outlet | Q.Max | H.Max | Max.dia. of praticle |
|-------------|-------|------|-------------------|--------|-------|-------|----------------------|
|             | kW    | НР   | V/Hz              | Outlet | m³/h  | m     | mm                   |
| LSWm25(A)   | 0.18  | 0.25 | 180-220/50        | G1.5   | 11.5  | 8.5   | 15                   |
| LSWm30(A)   | 0.25  | 0.37 | 180-220/50        | G1.5   | 13    | 9.5   | 15                   |
| LSWm50(A)   | 0.37  | 0.5  | 180-220/50        | G1.5   | 13.5  | 11    | 20                   |
| LSWm75(A)   | 0.55  | 0.75 | 180-220/50        | G2     | 16.5  | 14    | 25                   |
| LSWm100(A)  | 0.75  | 1.0  | 180-220/50        | G2     | 20    | 18    | 25                   |
| LSWm150(A)  | 1.1   | 1.5  | 180-220/50        | G2     | 27    | 14.5  | 30                   |
| LSWm200(A)  | 1.5   | 2.0  | 180-220/50        | G2     | 40    | 15    | 30                   |
| LSWm100C(A) | 0.75  | 1.0  | 180-220/50        | G2     | 15    | 13    | /                    |
| LSWm150C(A) | 1.1   | 1.5  | 180-220/50        | G2     | 26.5  | 15    | /                    |
| LSWm200C(A) | 1.5   | 2.0  | 180-220/50        | G2     | 21    | 19.5  | /                    |