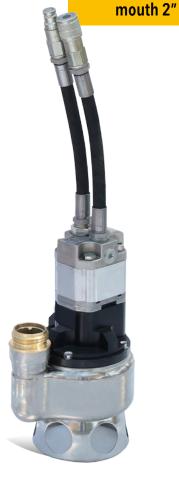

## WATER PUMPS

Hydraulic Trash Pump

- Extremely robust and reliable
- Simplified construction that ensures reliability, long lasting life and minimal maintenance requirements
- Can run dry without damage
- The maximum cinrconference of only 22 cm allows easy insertion even in narrow manholes and very small excavation sites
- It can be operated by small power packs or by the hydraulic circuit of mini excavators, tractors, etc
- Hydraulic motor equipped with a one-way valve that prevents accidental oil leaks if connected in the wrong hydraulic port
- Available with "Viton" seals for pumping high temperature fluids

| TECHNICAL CHARACTERISTICS | SP 20              |
|---------------------------|--------------------|
| Discharge mouth           | 2" bsp female      |
| Dimension LxH (mm)        | 220x300            |
| Weight                    | 8 KG               |
| Flow                      | 800 l/min          |
| Water head                | 35 mt max          |
| Pumpable solids           | 3 cm               |
| Impeller material         | chromium cast iron |
| Pump body material        | stainless steel    |
| Impeller type             | open centrifugal   |
| Motor type                | gears group 2      |
| Oil flow                  | 15 - 30 l/min      |
| Ideal flow                | 20 I/min           |
| Oil pressure              | 100 - 210 bar      |
| Backpressure              | 17 bar max         |

**SP20** is a compact and powerful immersion pump designed for handling trash, muddy waters and for heavy fluids in general.Compact and light provides a flow rate up to 800 L/min and maximum water head of 35 meters. Can pump solid particles with dimensions up to 3 cm. It can run dry without damage. Compact and safe, the **SP20** is ideal for emergency services, for the maintenance of urban gas and water networks, the field operators can work with their feet immersed in the same water in which the pump is operating.