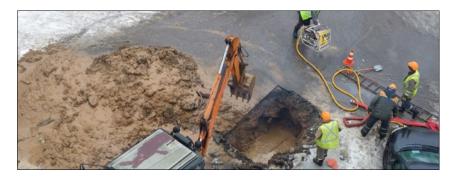

**SP20** is a compact and powerful immersion pump designed for handling trash, muddy waters and for heavy fluids in general.Compact and light provides a flow rate up to 800 L/min and maximum water head of 35 meters. Can pump solid particles with dimensions up to 3 cm. It can run dry without damage. Compact and safe, the **SP20** is ideal for emergency services, for the maintenance of urban gas and water networks, the field operators can work with their feet immersed in the same water in which the pump is operating.