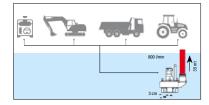

## WATER PUMPS

Hydraulic Trash Pump

- Extremely robust and reliable
- Simplified construction that ensures reliability, long lasting life and minimal maintenance requirements
- Can run dry without damage
- The maximum cinrconference of only 22 cm allows easy insertion even in narrow manholes and very small excavation sites
- It can be operated by small power packs or by the hydraulic circuit of mini excavators, tractors, etc
- Hydraulic motor equipped with a one-way valve that prevents accidental oil leaks if connected in the wrong hydraulic port
- Available with "Viton" seals for pumping high temperature fluids

**SP20** is a compact and powerful immersion pump designed for handling trash, muddy waters and for heavy fluids in general.Compact and light provides a flow rate up to 800 L/min and maximum water head of 35 meters. Can pump solid particles with dimensions up to 3 cm. It can run dry without damage. Compact and safe, the **SP20** is ideal for emergency services, for the maintenance of urban gas and water networks, the field operators can work with their feet immersed in the same water in which the pump is operating.