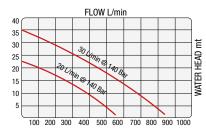

| TECHNICAL CHARACTERISTICS | SP 20              |
|---------------------------|--------------------|
| Discharge mouth           | 2" bsp female      |
| Dimension LxH (mm)        | 220x300            |
| Weight                    | 8 KG               |
| Flow                      | 800 l/min          |
| Water head                | 35 mt max          |
| Pumpable solids           | 3 cm               |
| Impeller material         | chromium cast iron |
| Pump body material        | stainless steel    |
| Impeller type             | open centrifugal   |
| Motor type                | gears group 2      |
| Oil flow                  | 15 - 30 l/min      |
| Ideal flow                | 20 I/min           |
| Oil pressure              | 100 - 210 bar      |
| Backpressure              | 17 bar max         |

**SP20** is a compact and powerful immersion pump designed for handling trash, muddy waters and for heavy fluids in general.Compact and light provides a flow rate up to 800 L/min and maximum water head of 35 meters. Can pump solid particles with dimensions up to 3 cm. It can run dry without damage. Compact and safe, the **SP20** is ideal for emergency services, for the maintenance of urban gas and water networks, the field operators can work with their feet immersed in the same water in which the pump is operating.