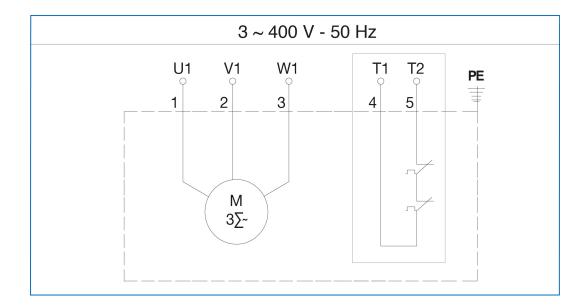

Density [Kg/dm³]: 1.1

pH: 2023-10-06 Temperature Range: 0-40°C

Installation

Maximum depth of

immersion [m]:

Cooling Type: The cooling of the motor is ensured by the surrounding liquid

Installation:

Floating on board machine: not present

Document revision 1.4.1 Created on 27/11/2024



Document revision 1.4.1 Created on 27/11/2024



## **Motor**

3520160220 Motor code: 1.50 Power P1 [kW]: 1.10 Power P2 [kW]: 3 Phases: 50 Frequency [Hz]: 400 Tension [V]: 2.9 Nominal current [A]: 518.0 Starting current [%]: 0.74 Power Factor: 2850 R.P.M.: D.O.L Starting: 0.0 Capacitor [µF]: F 155°C Insulation Class: 52 Service type: 79.70 Max Efficiency [%]: Max Efficiency at full load 79.6 [%]: 79.5 Efficiency at ¾ load [%]: 79.5 Efficiency at ½ load [%]: Efficiency class:

## **Wiring diagrams**



Document revision 1.4.1 Created on 27/11/2024

# **Dimensions drawing**



Document revision 1.4.1 Created on 27/11/2024