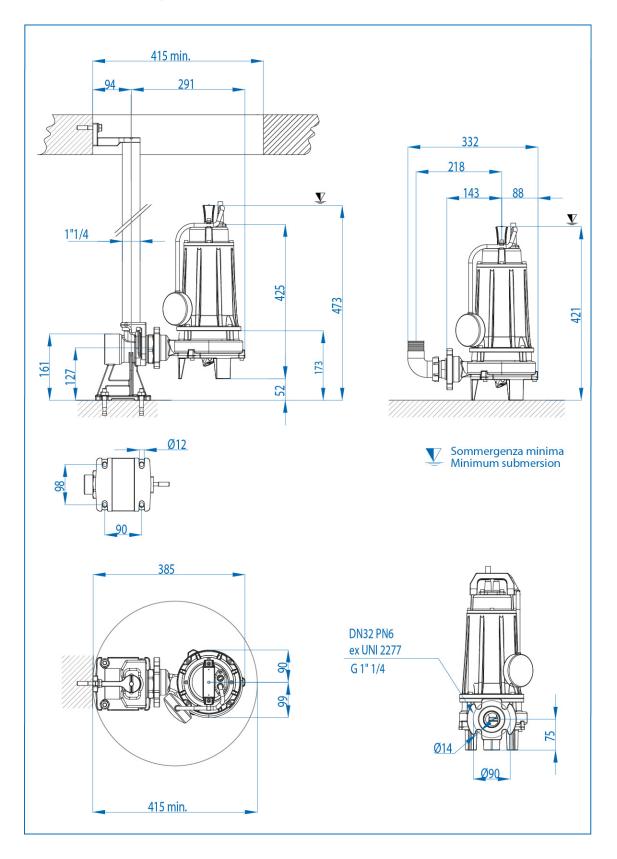

ion

Maximum depth of

immersion [m]:

Cooling Type: The cooling of the motor is ensured by the surrounding liquid

Installation:

Floating on board machine: not present

Document revision 1.4.1 Created on 27/11/2024



Document revision 1.4.1 Created on 27/11/2024



## **Motor**

3520160220 Motor code: 1.50 Power P1 [kW]: 1.10 Power P2 [kW]: 3 Phases: 50 Frequency [Hz]: 400 Tension [V]: 2.9 Nominal current [A]: 518.0 Starting current [%]: 0.74 Power Factor: 2850 R.P.M.: D.O.L Starting: 0.0 Capacitor [µF]: F 155°C Insulation Class: 52 Service type: 79.70 Max Efficiency [%]: Max Efficiency at full load 79.6 [%]: 79.5 Efficiency at ¾ load [%]: 79.5 Efficiency at ½ load [%]: Efficiency class:

## **Wiring diagrams**



Document revision 1.4.1 Created on 27/11/2024

# **Dimensions drawing**



Document revision 1.4.1 Created on 27/11/2024