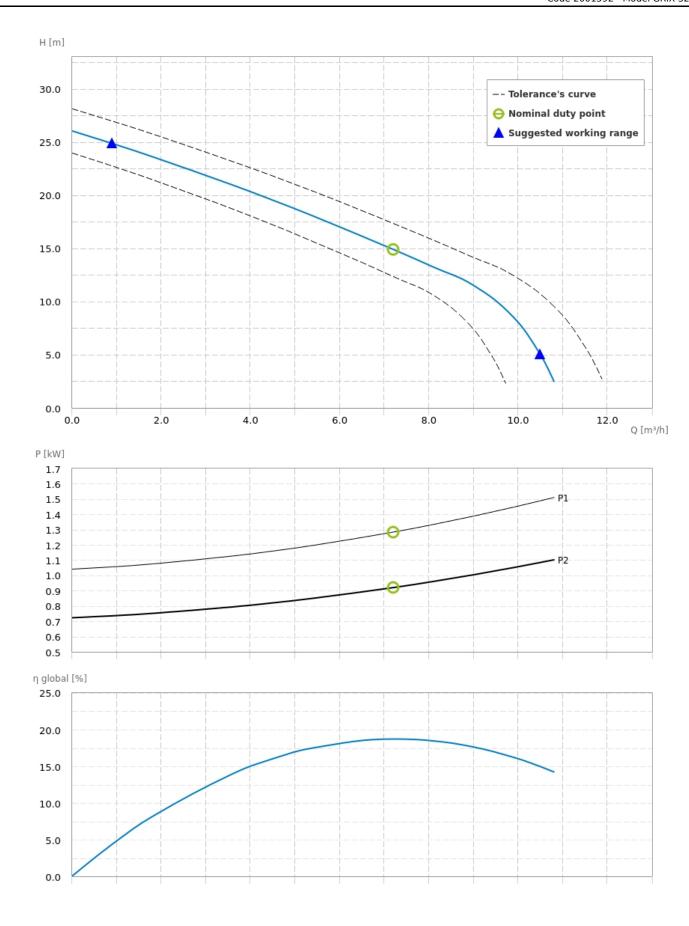

## **Hydraulic**

Impeller Type:

G 1"1/4 DN32 PN6 Delivery DN [mm]:

Input DN [mm]:

Free Passage [mm]: 150 Impeller Ø [mm]: 0.0 Max Pump Efficiency [%]: 18.72 Global Efficiency [%]: 14.90 Head [m]:

Tollerance according to ISO 9906:2012 3B2

#### **Features**

Flow [m³/h]:

Lips seal Upper Meccanical seal:

Silicon carbide/Ceramic/Viton Lower Meccanical Seal:

7.20

Single raw ball bearing **Upper Bearing:** Single raw ball bearing Lower Bearing:

**IP68** IP Protection:

## **Motor**

3520160220 Motor code: 1.50 Power P1 [kW]: 1.10 Power P2 [kW]: 3 Phases: 50 Frequency [Hz]: 400 Tension [V]: 2.9 Nominal current [A]: 518.0 Starting current [%]: 0.74 Power Factor: 2850 R.P.M.: D.O.L Starting: 0.0 Capacitor [µF]: F 155°C Insulation Class: 52 Service type: 79.70 Max Efficiency [%]: Max Efficiency at full load 79.6 [%]: 79.5 Efficiency at ¾ load [%]: 79.5 Efficiency at ½ load [%]: Efficiency class: