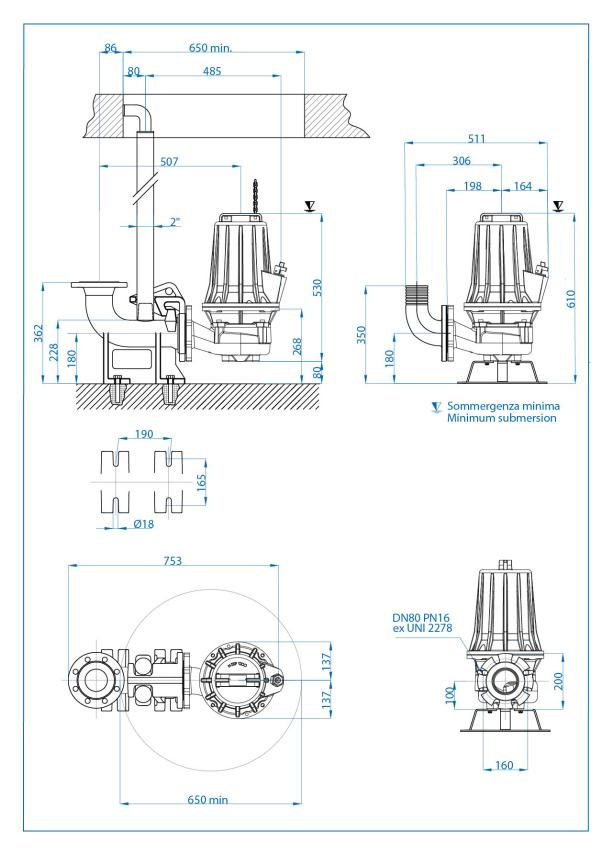

imum depth of

immersion [m]:

Cooling Type: The cooling of the motor is ensured by the surrounding liquid

Installation:

Floating on board machine: not present

Document revision 1.4.1 Created on 08/01/2025



Document revision 1.4.1 Created on 08/01/2025



## **Motor**

3520760215 Motor code: 11.10 Power P1 [kW]: 9.10 Power P2 [kW]: 3 Phases: 50 Frequency [Hz]: 400 Tension [V]: 18.6 Nominal current [A]: 549.0 Starting current [%]: 0.85 Power Factor: 2850 R.P.M.: Y-D Starting: 0.0 Capacitor [µF]: F 155°C **Insulation Class:** 52 Service type: 85.70 Max Efficiency [%]: Max Efficiency at full load 83.9 [%]: 84.9 Efficiency at ¾ load [%]: 84.0 Efficiency at ½ load [%]: IE2 Efficiency class:

## **Wiring diagrams**



Document revision 1.4.1 Created on 08/01/2025

# **Dimensions drawing**



Document revision 1.4.1 Created on 08/01/2025