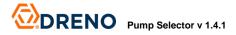

## **Hydraulic**

Impeller Type:

**DN80 PN16** Delivery DN [mm]:

80 Input DN [mm]: 65 Free Passage [mm]: Impeller Ø [mm]: 0.0 Max Pump Efficiency [%]: 55.04 Global Efficiency [%]: 20.90 Head [m]:

86.40 Flow [m³/h]: