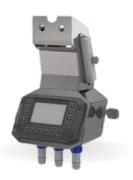

#### **CONTROL PANEL OPTIONS**

**Standard** AEONPUMP Software

Automatic level control Hydrostatic level sensor\* SMS alarm system\* Online telemetry\* Light Assistant\*

\* Optional