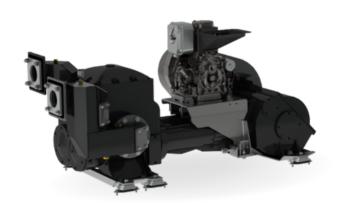

# FEATURES AND COMPETITIVE EDGE

Type: Kraken 6D

Connection size: 6 in x 6 in / 4 in x 4 in

Frame LxWxH: 2300x1000x1400 mm /

90.6x39.4x55.1 in

Dry weight: 1500 kg / 3310 lbs Fuel tank capacity: 200 L / 53 US gal Fuel consumption: 1 l/h / 0.264 g/h Sound level: 48 dB at 10 m / 33 ft

#### PUMP TECHNICAL SPECIFICATION

Pump Pump type: Piston pump

Max. flow: 95 m3/h / 418 US gpm Max. head: 20 m / 66 ft / 28 PSI Max. Suction: 9.6 m / 32 ft

Connection size: 6 in

Pump body: **Alloyed cast iron** Cylinder liners: **Stainless** 

## **FRAME**

**Silent** Frame or canopy: **Stackable** 

canopy Material: Hot dip galvanized Steel

Dimensions LxWxH: 2300x1000x1400 mm /

90.6x39.4x55.1 in

Lifting point: **Single lifting point** Forklift pockets: **Forklift pockets** 