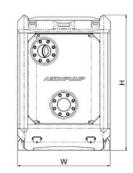

# FEATURES AND COMPETITIVE EDGE

Type: Kraken 6D

Connection size: 6 in x 6 in / 4 in x 4 in

Frame LxWxH: 2300x1000x1400 mm /

90.6x39.4x55.1 in

Dry weight: 1500 kg / 3310 lbs Fuel tank capacity: 200 L / 53 US gal Fuel consumption: 1 l/h / 0.264 g/h Sound level: 48 dB at 10 m / 33 ft

## **FRAME**

**Silent** Frame or canopy: **Stackable** 

canopy Material: Hot dip galvanized Steel

Dimensions LxWxH: 2300x1000x1400 mm /

90.6x39.4x55.1 in

Lifting point: **Single lifting point** Forklift pockets: **Forklift pockets** 