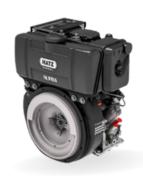

## **ENGINE OPTIONS**

Standard Model: Hatz 1D90E

Emission standard: Stage V/ Tier 4f

Cylinders: 1

Displacement: 0.722 L / 44.06 cu.in.

Bore and stroke: 104 x 85 mm / 4.09x3.35 in Maximum power: 5.5 kW / 7.38 hp @1500 rpm

Variable speed: 1500 - 1700 rpm

Combustion system: High Pressure Mechanical

**Direct Injection** 