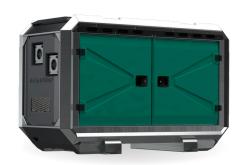

## **FRAME**

**Silent** Frame or canopy: **Stackable** 

canopy Material: Hot dip galvanized Steel

Dimensions LxWxH: 2300x1000x1400 mm /

90.6x39.4x55.1 in

Lifting point: **Single lifting point** Forklift pockets: **Forklift pockets** 