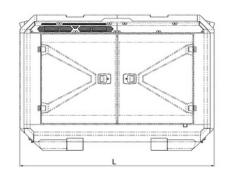

# FEATURES AND COMPETITIVE EDGE

Type: Kraken 6D

Connection size: 6 in x 6 in / 4 in x 4 in

Frame LxWxH: 2300x1000x1400 mm /

90.6x39.4x55.1 in

Dry weight: 1500 kg / 3310 lbs Fuel tank capacity: 200 L / 53 US gal Fuel consumption: 1 l/h / 0.264 g/h Sound level: 48 dB at 10 m / 33 ft

## **FRAME**

**Silent** Frame or canopy: **Stackable** 

canopy Material: Hot dip galvanized Steel

Dimensions LxWxH: 2300x1000x1400 mm /

90.6x39.4x55.1 in

Lifting point: **Single lifting point** Forklift pockets: **Forklift pockets** 