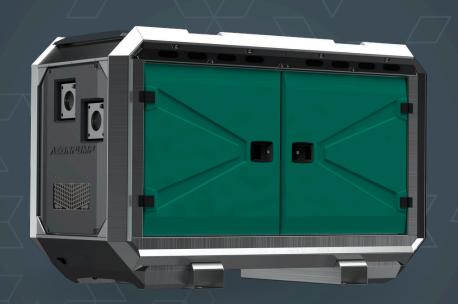

# KRAKEN 6D

DIESEL

DRIVEN WELLPOINT DEWATERING PUMP

Kraken 6D

Diesel driven Wellpoint dewatering pump aeonpump.com © 2025