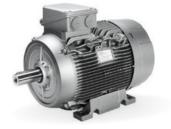

Electrical<br/>MotorPower: 30 kW / 40.23 hpRated Voltage: 400/690V 50/60 Hz<br/>4-pole: 1480 rpm

PrimingPump type: dry claw vacuum pumpSystemAir handling capacity: 60 m3/h / 35 CFMMax. vacuum: 9.0 m / 30 ftElectric motor: 1.3 kW / 1.74 hpFloatbox: Hot dip galvanized SteelNon-return valve: Ductile iron GJS400Check valve ball: Rubber NBR