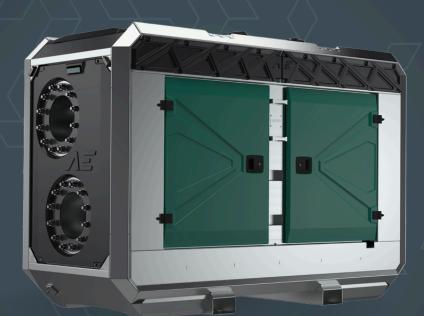

## FRAME OPTIONS

SilentCanopy type: StackableCanopyMaterial: Hot dip galvanized steelDimensions LxWxH: 2700x1150x1820 mm /106.3x45.3x71.7 inLifting point: Single lifting pointForklift pockets: Installed

**Open** Canopy type: **Stackable** 

Canopy Material: Hot dip galvanized steel DimensionsLxWxH: 2700x1150x1820 mm / 106.3x45.3x71.7 Lifting point: Single lifting point Forklift pockets: Installed

**Raptor 12E** Electrically Driven Sewage and Dewatering Pump aeonpump.com © 2025