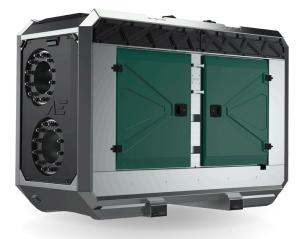

## FRAME OPTIONS

SilentCanopy type: StackableCanopyMaterial: Hot dip galvanized steelDimensions LxWxH: 2700x1150x1820 mm /106.3x45.3x71.7 inLifting point: Single lifting pointForklift pockets: Installed

**Open** Canopy type: **Stackable** 

Canopy Material: Hot dip galvanized steel DimensionsLxWxH: 2700x1150x1820 mm / 106.3x45.3x71.7 Lifting point: Single lifting point Forklift pockets: Installed

**Raptor 12E** Electrically Driven Sewage and Dewatering Pump aeonpump.com © 2025