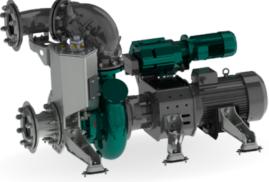

### PUMP TECHNICAL SPECIFICATION

Pump Max. flow: 900 m3/h / 3960 US gpm Max. head: 26 m / 85 ft / 37 PSI Impeller type: Screw impeller Solids handling: 120 mm / 4.72 in Temperature: max. 40°C / 104°F Wear Ring: GG20 (0.6020) Shaft: 1.4021 Shaft Sealing: WC/SiC/NBR O-Rings: NBR Casing: GG25 (0.6025) Impeller: GGG60 (0.7060) Suction Liner: GG20 (0.6020) Suction Liner: GG20 (0.6020)

Electrical<br/>MotorPower: 30 kW / 40.23 hpRated Voltage: 400/690V 50/60 Hz<br/>4-pole: 1480 rpm

PrimingPump type: dry claw vacuum pumpSystemAir handling capacity: 60 m3/h / 35 CFMMax. vacuum: 9.0 m / 30 ftElectric motor: 1.3 kW / 1.74 hpFloatbox: Hot dip galvanized SteelNon-return valve: Ductile iron GJS400Check valve ball: Rubber NBR