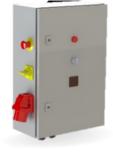

# ELECTRICAL MOTOR CONTROLLER OPTIONS

Standard Frequency converter

AEONPUMP Software Automatic level control Two float switch Hydrostatic level sensor \* SMS alarm system \* Online telemetry \*

\*Optional

Retro Star Delta

Dual float switches Phase control Hour meter Socket 125 A

**Raptor 12E** Electrically Driven Sewage and Dewatering Pump aeonpump.com © 2025