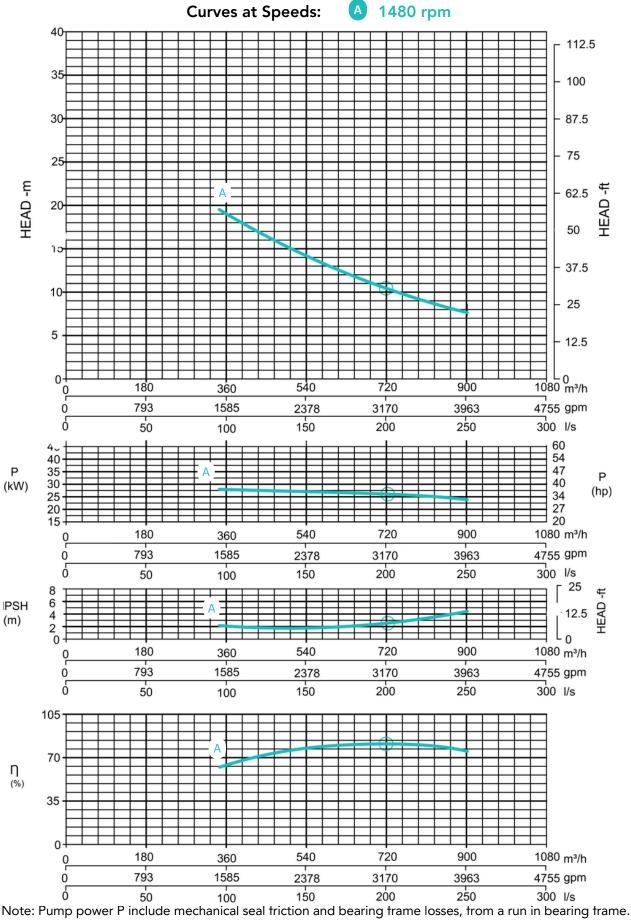

### PUMP TECHNICAL SPECIFICATION

Pump Max. flow: 900 m3/h / 3960 US gpm Max. head: 26 m / 85 ft / 37 PSI Impeller type: Screw impeller Solids handling: 120 mm / 4.72 in Temperature: max. 40°C / 104°F Wear Ring: GG20 (0.6020) Shaft: 1.4021 Shaft Sealing: WC/SiC/NBR O-Rings: NBR Casing: GG25 (0.6025) Impeller: GGG60 (0.7060) Suction Liner: GG20 (0.6020) Suction Liner: GG20 (0.6020)

Electrical<br/>MotorPower: 30 kW / 40.23 hpRated Voltage: 400/690V 50/60 Hz<br/>4-pole: 1480 rpm

PrimingPump type: dry claw vacuum pumpSystemAir handling capacity: 60 m3/h / 35 CFMMax. vacuum: 9.0 m / 30 ftElectric motor: 1.3 kW / 1.74 hpFloatbox: Hot dip galvanized SteelNon-return valve: Ductile iron GJS400Check valve ball: Rubber NBR

(Testing according ISO 9906:2012-38)