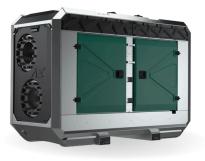

## FEATURES AND COMPETITIVE EDGE

Type: **Raptor 12E** Connection size: **12 in x 12 in** 

Frame LxWxH: **2700x1150x1820 mm / 106.3x45.3x71.7 in** Dry weight: **2100 kg / 4630 lbs** 

## FRAME OPTIONS

SilentCanopy type: StackableCanopyMaterial: Hot dip galvanized steelDimensions LxWxH: 2700x1150x1820 mm /106.3x45.3x71.7 inLifting point: Single lifting pointForklift pockets: Installed

**Open** Canopy type: **Stackable** 

Canopy Material: Hot dip galvanized steel DimensionsLxWxH: 2700x1150x1820 mm / 106.3x45.3x71.7 Lifting point: Single lifting point Forklift pockets: Installed

**Raptor 12E** Electrically Driven Sewage and Dewatering Pump aeonpump.com © 2025