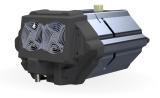

## FEATURES AND COMPETITIVE EDGE

Type: **Raptor 12E** Connection size: **12 in x 12 in** 

Frame LxWxH: **2700x1150x1820 mm / 106.3x45.3x71.7 in** Dry weight: **2100 kg / 4630 lbs** 

## FRAME OPTIONS

SilentCanopy type: StackableCanopyMaterial: Hot dip galvanized steelDimensions LxWxH: 2700x1150x1820 mm /106.3x45.3x71.7 inLifting point: Single lifting pointForklift pockets: Installed

**Open** Canopy type: **Stackable** 

Canopy Material: Hot dip galvanized steel DimensionsLxWxH: 2700x1150x1820 mm / 106.3x45.3x71.7 Lifting point: Single lifting point Forklift pockets: Installed

**Raptor 12E** Electrically Driven Sewage and Dewatering Pump aeonpump.com © 2025