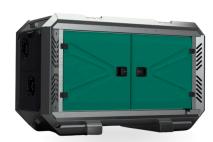

#### FRAME OPTIONS

Silent Canopy type: Stackable

canopy Material: Hot dip galvanized Steel

Dimensions LxWxH: 2300x1000x1400 mm /

90.6x39.4x55.1 in

Lifting point: Single lifting point

Forklift pockets: Installed

Open Canopy type: Stackable

canopy Material: Hot dip galvanized Steel

Dimensions LxWxH: 2300x1000x1400 mm /

90.6x39.4x55.1

Lifting point: Single lifting point

Forklift pockets: Installed