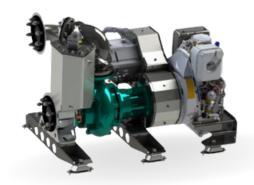

# **RAPTOR 4D HEAVY**

DIESEL

DRIVEN SEWAGE
AND DEWATERING PUMP

Diesel Driven Sewage and Dewatering Pump aeonpump.com © 2025

#### FEATURES AND COMPETITIVE EDGE

Type: Raptor 4D Heavy

Connection size: 4 in x 4 in / 6 in x 6 in

Frame LxWxH: 2300x1000x1400mm /

90.6x39.4x55.1 in

Dry weight: **1200 kg / 2650 lbs** 

Fuel tank capacity: 200 L / 53 US gallon Fuel consumption: 3 L/h / 0.793 gph Sound level: 48dB at 10 m / 33 ft Designed for heavy duty applications. Sewage bypass, drainage and dewatering:

### PUMP TECHNICAL SPECIFICATION

Pump Max. flow: 230 m3/h / 1013 US gpm

Max. head: 30 m / 98 ft / 43 PSI Impeller type: Screw impeller Solids handling: 100 mm / 3.94 in Temperature: max. 40°C / max 104°F

#### **RAPTOR 4D HEAVY**

Diesel Driven Sewage and Dewatering Pump aeonpump.com © 2025

Priming Pump type: dry claw vacuum pump

System Air handling capacity: 60 m3/h / 35 CFM

Max. vacuum: 9.0 m / 30 ft

Floatbox: **Hot dip galvanized Steel**Non-return valve: **Ductile iron GJS400** 

## **ENGINE OPTIONS**

Standard Model: Hatz 4H50N

Emission standard: Stage V/ Tier 4f

Cylinders: 4

Displacement litres: 1.952 L / 119.1 cu. in.
Bore and stroke mm: 84 x 88 mm / 3.31x3.46 in
Maximum power: 12 kW / 16.1 hp @1500 rpm

#### FRAME OPTIONS

Silent Canopy type: Stackable

canopy Material: Hot dip galvanized Steel

Dimensions LxWxH: 2300x1000x1400 mm /

90.6x39.4x55.1 in

Lifting point: Single lifting point

Forklift pockets: Installed