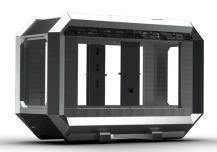

#### FEATURES AND COMPETITIVE EDGE

Type: Raptor 4D Heavy

Connection size: 4 in x 4 in / 6 in x 6 in

Frame LxWxH: 2300x1000x1400mm /

90.6x39.4x55.1 in

Dry weight: **1200 kg / 2650 lbs** 

Fuel tank capacity: 200 L / 53 US gallon Fuel consumption: 3 L/h / 0.793 gph Sound level: 48dB at 10 m / 33 ft Designed for heavy duty applications. Sewage bypass, drainage and dewatering:

#### FRAME OPTIONS

Silent Canopy type: Stackable

canopy Material: Hot dip galvanized Steel

Dimensions LxWxH: 2300x1000x1400 mm /

90.6x39.4x55.1 in

Lifting point: Single lifting point

Forklift pockets: Installed

Open Canopy type: Stackable

canopy Material: Hot dip galvanized Steel

Dimensions LxWxH: 2300x1000x1400 mm /

90.6x39.4x55.1

Lifting point: Single lifting point

Forklift pockets: Installed