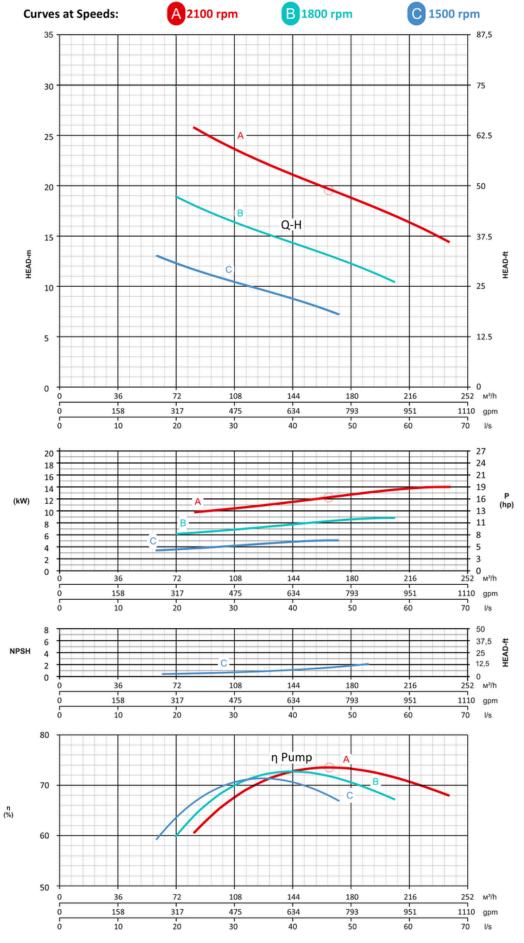

### PUMP TECHNICAL SPECIFICATION

Pump Max. flow: 230 m3/h / 1013 US gpm

Max. head: 30 m / 98 ft / 43 PSI Impeller type: Screw impeller Solids handling: 100 mm / 3.94 in Temperature: max. 40°C / max 104°F

Variable speed: 1500 - 2000 rpm

Combustion system: Direct injection with Bosch off-

highway common-rail system