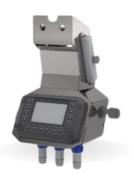

# **CONTROL PANEL OPTIONS**

## Standard AEONPUMP Software

Automatic level control Hydrostatic level sensor\* SMS alarm system\* Online telemetry\* Dual float switch Light Assistant\*

\* Optional

Diesel Driven Sewage and Dewatering Pump aeonpump.com © 2025