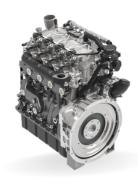

## **ENGINE OPTIONS**

Standard Model: Hatz 4H50N

Emission standard: Stage V/ Tier 4f

Cylinders: 4

Displacement litres: 1.952 L / 119.1 cu. in.
Bore and stroke mm: 84 x 88 mm / 3.31x3.46 in
Maximum power: 12 kW / 16.1 hp @1500 rpm

Variable speed: 1500 - 2000 rpm

Combustion system: Direct injection with Bosch off-

highway common-rail system