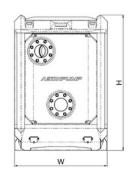

#### FEATURES AND COMPETITIVE EDGE

Type: Raptor 4D Heavy

Connection size: 4 in x 4 in / 6 in x 6 in

Frame LxWxH: 2300x1000x1400mm /

90.6x39.4x55.1 in

Dry weight: **1200 kg / 2650 lbs** 

Fuel tank capacity: 200 L / 53 US gallon Fuel consumption: 3 L/h / 0.793 gph Sound level: 48dB at 10 m / 33 ft Designed for heavy duty applications. Sewage bypass, drainage and dewatering:

#### FRAME OPTIONS

Silent Canopy type: Stackable

canopy Material: Hot dip galvanized Steel

Dimensions LxWxH: 2300x1000x1400 mm /

90.6x39.4x55.1 in

Lifting point: Single lifting point

Forklift pockets: Installed