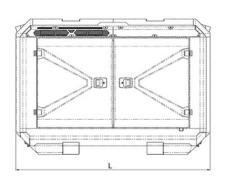

#### FEATURES AND COMPETITIVE EDGE

Type: Raptor 4D Heavy

Connection size: 4 in x 4 in / 6 in x 6 in

Frame LxWxH: 2300x1000x1400mm /

90.6x39.4x55.1 in

Dry weight: **1200 kg / 2650 lbs** 

Fuel tank capacity: 200 L / 53 US gallon Fuel consumption: 3 L/h / 0.793 gph Sound level: 48dB at 10 m / 33 ft Designed for heavy duty applications. Sewage bypass, drainage and dewatering:

#### FRAME OPTIONS

Silent Canopy type: Stackable

canopy Material: Hot dip galvanized Steel

Dimensions LxWxH: 2300x1000x1400 mm /

90.6x39.4x55.1 in

Lifting point: Single lifting point

Forklift pockets: Installed