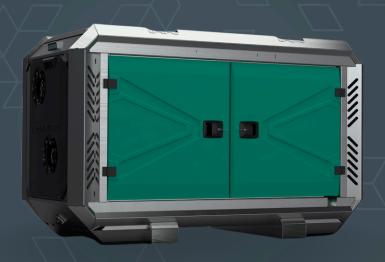

# **RAPTOR 4D HEAVY**

DIESEL

DRIVEN SEWAGE
AND DEWATERING PUMP

Diesel Driven Sewage and Dewatering Pump aeonpump.com © 2025

#### FRAME OPTIONS

Silent Canopy type: Stackable

canopy Material: Hot dip galvanized Steel

Dimensions LxWxH: 2300x1000x1400 mm /

90.6x39.4x55.1 in

Lifting point: Single lifting point

Forklift pockets: Installed