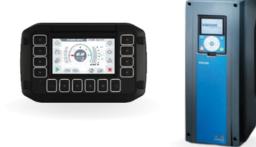

# ELECTRICAL MOTOR CONTROLLER OPTIONS

#### Standard Frequency converter

AEONPUMP Software Automatic level control Two float switches Hydrostatic level sensor \* SMS alarm system \* Online telemetry \*

\*Optional

Dual float switch Phase control Hour meter Socket 32 A