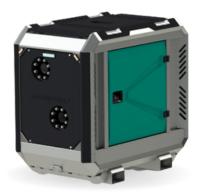

#### FRAME OPTIONS

SilentCanopy type: StackableCanopyMaterial: Hot dip galvanized steelDimensions LxWxH: 1634x990x1482 mm /64.3x39x58.3 inLifting point: Single lifting pointForklift pockets: Installed

**Open** Canopy type: **Stackable** 

Canopy Material: Hot dip galvanized steel Dimensions LxWxH: 1634x990x1482 mm / 64.3x39x58.3 in Lifting point: Single lifting point Forklift pockets: Installed