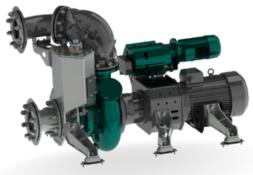

# **RAPTOR 4E HEAVY**

### ELECTRICALLY

4

DRIVEN SEWAGE AND DEWATERING PUMP

**Raptor 4E Heavy** Electrically Driven Sewage and Dewatering Pump aeonpump.com © 2025

## Type: RAPTOR 4E Heavy

Connection size: 4 in x 4 in

Frame LxWxH: **1634x990x1482 mm / 64.3x39x58.3 in** Dry weight: **900 kg / 1980 lbs** 

#### Designed for heavy duty applications. Sewage bypass, drainage and dewatering:

- Extended maintenance intervals;
- High-grade parts of superior quality;
- Online telemetry and remote access capability;
- Unsurpassed efficiency values that set the industry standard.

### PUMP TECHNICAL SPECIFICATION

Pump Max. flow: 165 m3/h / 726 US gpm Max. head: 21 m / 69 ft / 30 PSI Impeller type: Screw impeller Solids handling: 75 mm / 2.95 in Temperature: max. 40°C / 104°F Wear Ring: GG20 (0.6020) Shaft: 1.4021 Shaft Sealing: WC/SiC/NBR O-Rings: NBR Casing: GG25 (0.6025) Impeller: GGG60 (0.7060) SuctionLiner: GG20 (0.6020) SuctionLiner: GG20 (0.6020)

**Raptor 4E Heavy** Electrically Driven Sewage and Dewatering Pump aeonpump.com © 2025

ElectricPower: 7.5 kW / 10.1 hpMotorRated Voltage: 400/690V 50/60 HzRotation speed: 1700 rpmStandard: EC Directive 2005/32

PrimingPump type: dry claw vacuum pumpSystemAir handling capacity: 60 m3/h / 35 CFMMax. vacuum: 9.0 m / 30 ftElectric motor: 1.3 kW / 1.74 hpFloatbox: Hot dip galvanized SteelNon-return valve: Ductile iron GJS400Check valve ball: Rubber NBR