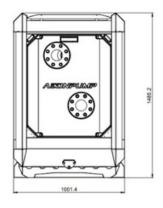

## Type: RAPTOR 4E Heavy

Connection size: 4 in x 4 in

Frame LxWxH: **1634x990x1482 mm / 64.3x39x58.3 in** Dry weight: **900 kg / 1980 lbs** 

#### FRAME OPTIONS

SilentCanopy type: StackableCanopyMaterial: Hot dip galvanized steelDimensions LxWxH: 1634x990x1482 mm /64.3x39x58.3 inLifting point: Single lifting pointForklift pockets: Installed

**Open** Canopy type: **Stackable** 

Canopy Material: Hot dip galvanized steel Dimensions LxWxH: 1634x990x1482 mm / 64.3x39x58.3 in Lifting point: Single lifting point Forklift pockets: Installed