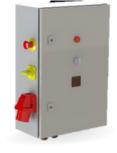

#### FRAME OPTIONS

SilentCanopy type: StackableCanopyMaterial: Hot dip galvanized steelDimensions LxWxH: 1634x990x1482 mm /64.3x39x58.3 inLifting point: Single lifting pointForklift pockets: Installed

**Open** Canopy type: **Stackable** 

Canopy Material: Hot dip galvanized steel Dimensions LxWxH: 1634x990x1482 mm / 64.3x39x58.3 in Lifting point: Single lifting point Forklift pockets: Installed