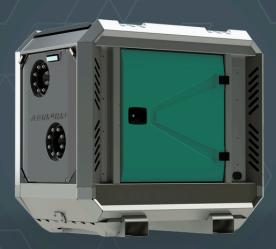

# **RAPTOR 4E HEAVY**

### ELECTRICALLY

4

DRIVEN SEWAGE AND DEWATERING PUMP

**Raptor 4E Heavy** Electrically Driven Sewage and Dewatering Pump aeonpump.com © 2025

#### FRAME OPTIONS

SilentCanopy type: StackableCanopyMaterial: Hot dip galvanized steelDimensions LxWxH: 1634x990x1482 mm /64.3x39x58.3 inLifting point: Single lifting pointForklift pockets: Installed

**Open** Canopy type: **Stackable** 