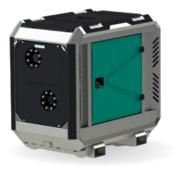

#### FRAME OPTIONS

SilentCanopy type: StackableCanopyMaterial: Hot dip galvanized steelDimensions LxWxH: 1634x990x1482 mm /64.3x39x58.3 inLifting point: Single lifting pointForklift pockets: Installed

**Open** Canopy type: **Stackable** 

Canopy Material: Hot dip galvanized steel Dimensions LxWxH: 1634x990x1482 mm / 64.3x39x58.3 in Lifting point: Single lifting point Forklift pockets: Installed