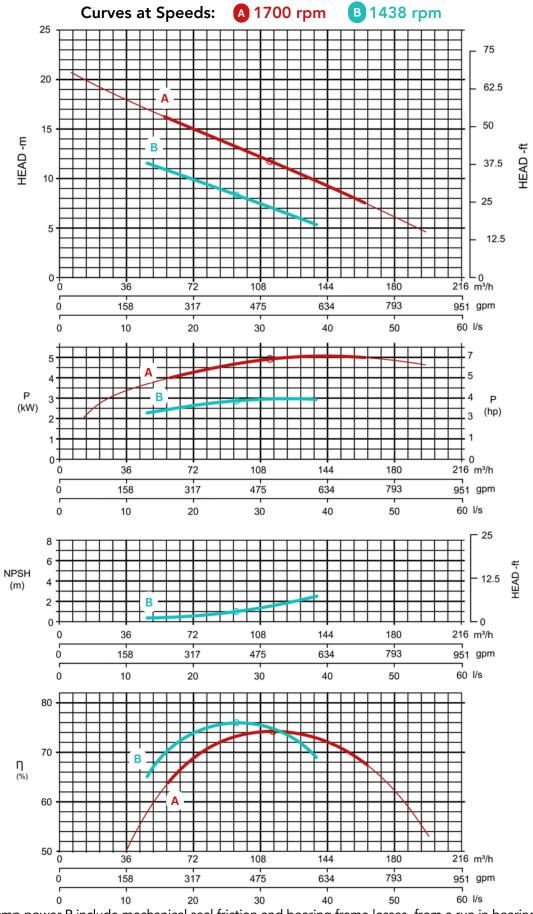

### PUMP TECHNICAL SPECIFICATION

Pump Max. flow: 165 m3/h / 726 US gpm Max. head: 21 m / 69 ft / 30 PSI Impeller type: Screw impeller Solids handling: 75 mm / 2.95 in Temperature: max. 40°C / 104°F Wear Ring: GG20 (0.6020) Shaft: 1.4021 Shaft Sealing: WC/SiC/NBR O-Rings: NBR Casing: GG25 (0.6025) Impeller: GGG60 (0.7060) SuctionLiner: GG20 (0.6020) SuctionLiner: GG20 (0.6020)

**Raptor 4E Heavy** Electrically Driven Sewage and Dewatering Pump aeonpump.com © 2025

ElectricPower: 7.5 kW / 10.1 hpMotorRated Voltage: 400/690V 50/60 HzRotation speed: 1700 rpmStandard: EC Directive 2005/32

PrimingPump type: dry claw vacuum pumpSystemAir handling capacity: 60 m3/h / 35 CFMMax. vacuum: 9.0 m / 30 ftElectric motor: 1.3 kW / 1.74 hpFloatbox: Hot dip galvanized SteelNon-return valve: Ductile iron GJS400Check valve ball: Rubber NBR