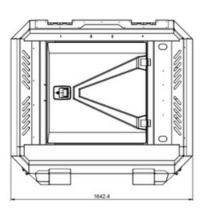

## Type: RAPTOR 4E Heavy

Connection size: 4 in x 4 in

Frame LxWxH: **1634x990x1482 mm / 64.3x39x58.3 in** Dry weight: **900 kg / 1980 lbs** 

#### FRAME OPTIONS

SilentCanopy type: StackableCanopyMaterial: Hot dip galvanized steelDimensions LxWxH: 1634x990x1482 mm /64.3x39x58.3 inLifting point: Single lifting pointForklift pockets: Installed

**Open** Canopy type: **Stackable** 

Canopy Material: Hot dip galvanized steel Dimensions LxWxH: 1634x990x1482 mm / 64.3x39x58.3 in Lifting point: Single lifting point Forklift pockets: Installed