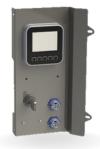

## **CONTROL PANEL OPTIONS**

**Standard** 3.5" digital panel

Ignation switch Hour meter

Dual float switch

Diesel Driven Sewage and Dewatering Pump aeonpump.com © 2025

Note: Pump power P include mechanical seal friction and bearing frame losses, from a run in bearing frame. (Testing according ISO 9906:2012-38)