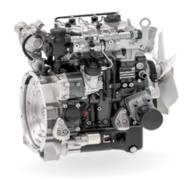

## **ENGINE OPTIONS**

Standard Model: Hatz 3H50T

Emission standard: Stage V/ Tier 4f

Cylinders: 3

Displacement litres: 1.464 / 89.34 cu.in.
Bore and stroke: 84 x 88 mm / 3.31x3.46 in
Maximum power: 18.4 kW/ 24.7 hp @1600 rpm

Variable speed: 1500 - 1600 rpm

Combustion system: Direct injection with Bosch

off-highway common-rail

Raptor 6D Lite
Diesel Driven Sewage and Dewatering Pump
aeonpump.com © 2025