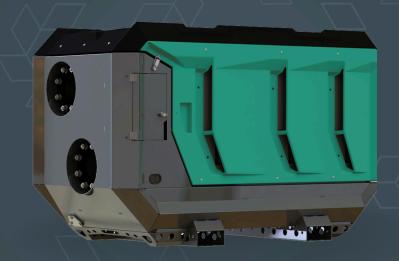

### FEATURES AND COMPETITIVE EDGE

Type: **Raptor 6D Lite**Connection size: **6 in x 6 in** 

Frame LxWxH: 2015x1033x1254 mm /

79.33x40.67x49.37 in

Dry weight: 830 kg / 1830 lbs Fuel tank capacity: 150 L / 40 US gal Consumption: 4.6 L/h / 1.2 gal/h Sound level: 63 dB at 10 m/ at 33 ft Designed for heavy duty applications.

# **FRAME OPTIONS**

Silent Canopy type: Non-stackable

canopy Dimensions LxWxH: 2015x1033x1254 mm\* /

79.33x40.67x49.37 in

Lifting point: Single lifting point

Forklift pockets: Installed

\*Trailer is not included