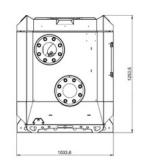

### FEATURES AND COMPETITIVE EDGE

Type: **Raptor 6D Lite**Connection size: **6 in x 6 in** 

Frame LxWxH: 2015x1033x1254 mm /

79.33x40.67x49.37 in

Dry weight: 830 kg / 1830 lbs Fuel tank capacity: 150 L / 40 US gal Consumption: 4.6 L/h / 1.2 gal/h Sound level: 63 dB at 10 m/ at 33 ft Designed for heavy duty applications.

# **FRAME OPTIONS**

Silent Canopy type: Non-stackable

canopy Dimensions LxWxH: 2015x1033x1254 mm\* /

79.33x40.67x49.37 in

Lifting point: Single lifting point

Forklift pockets: Installed

\*Trailer is not included