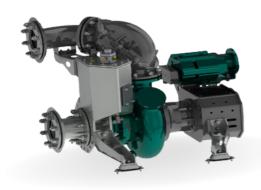

### FEATURES AND COMPETITIVE EDGE

Type: **Raptor 6D Lite**Connection size: **6 in x 6 in** 

Frame LxWxH: 2015x1033x1254 mm /

79.33x40.67x49.37 in

Dry weight: 830 kg / 1830 lbs Fuel tank capacity: 150 L / 40 US gal Consumption: 4.6 L/h / 1.2 gal/h Sound level: 63 dB at 10 m/ at 33 ft Designed for heavy duty applications.

#### PUMP TECHNICAL SPECIFICATION

Pump Max. flow: 430 m3/h / 1892 US gpm Max. head: 33 m / 108 ft / 47 PSI Impeller type: Screw impeller Solids handling: 100 mm / 3.94 in

Temperature: max. 40°C / max 104°F

Casing: **GG25** (0.6025) Impeller: **GGG60** (0.7060) Wear ring: **GG20** (0.6020)

Shaft: **1.4021** 

Shaft sealing: WC/SiC/NBR

O-Rings: **NBR** 

Suction Liner: **GG20** (0.6020)

Suction liner adjustable by external regulation screws

Priming Pump type: dry claw vacuum pump

System Air handling capacity: 60 m3/h / 35 CFM

Max. vacuum: 9.0 m / 30 ft

Floatbox: **Hot dip galvanized Steel**Non-return valve: **Ductile iron GJS400** 

Check valve ball: Rubber NBR