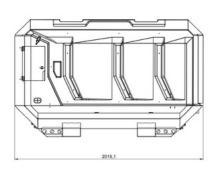

### FEATURES AND COMPETITIVE EDGE

Type: **Raptor 6D Lite**Connection size: **6 in x 6 in** 

Frame LxWxH: 2015x1033x1254 mm /

79.33x40.67x49.37 in

Dry weight: 830 kg / 1830 lbs Fuel tank capacity: 150 L / 40 US gal Consumption: 4.6 L/h / 1.2 gal/h Sound level: 63 dB at 10 m/ at 33 ft Designed for heavy duty applications.

# **FRAME OPTIONS**

Silent Canopy type: Non-stackable

canopy Dimensions LxWxH: 2015x1033x1254 mm\* /

79.33x40.67x49.37 in

Lifting point: Single lifting point

Forklift pockets: Installed

\*Trailer is not included