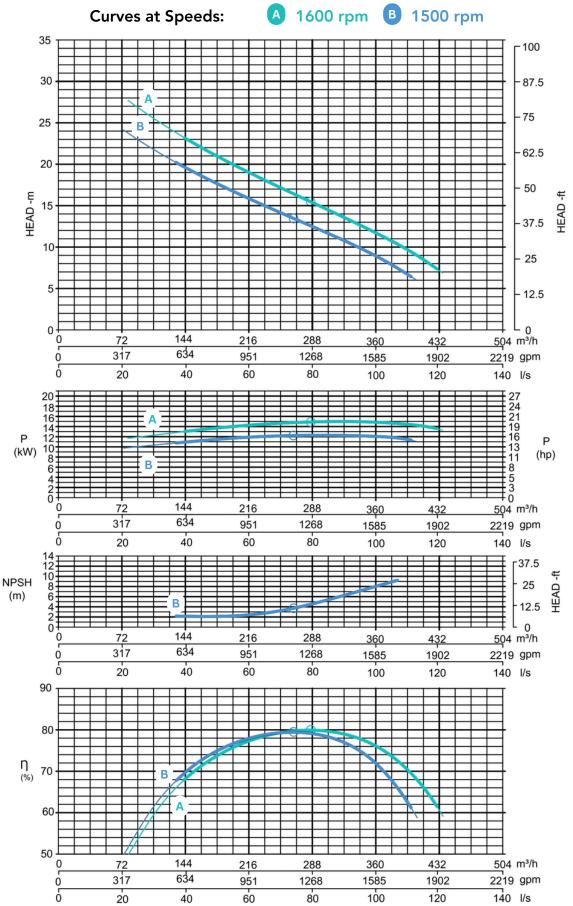

#### PUMP TECHNICAL SPECIFICATION

Pump Max. flow: 430 m3/h / 1892 US gpm Max. head: 33 m / 108 ft / 47 PSI Impeller type: Screw impeller Solids handling: 100 mm / 3.94 in

Temperature: max. 40°C / max 104°F

## **ENGINE OPTIONS**

Standard Model: Hatz 3H50T

Emission standard: Stage V/ Tier 4f

Cylinders: 3

Displacement litres: 1.464 / 89.34 cu.in.
Bore and stroke: 84 x 88 mm / 3.31x3.46 in
Maximum power: 18.4 kW/ 24.7 hp @1600 rpm

Variable speed: 1500 - 1600 rpm

Combustion system: Direct injection with Bosch

off-highway common-rail

Raptor 6D Lite
Diesel Driven Sewage and Dewatering Pump
aeonpump.com © 2025