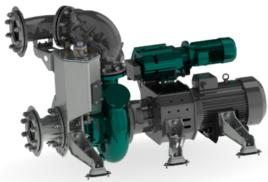

### PUMP TECHNICAL SPECIFICATION

PumpPump type: E06R-HMN1R<br/>Max. flow: 380 m3/h / 1672 US gpm<br/>Max. head: 26 m / 85 ft / 37 PSI<br/>Impeller type: Screw impeller<br/>Solids handling: 100 mm / 3.94 in<br/>Temperature: max. 40 °C / 104°F<br/>Wear Ring: GG20 (0.6020)<br/>Shaft: 1.4021<br/>Shaft Sealing: WC/SiC/NBR<br/>O-Rings: NBR<br/>Casing: GG25 (0.6025)<br/>Impeller: GGG60 (0.7060)<br/>SuctionLiner: GG20 (0.6020)<br/>Suction liner adjustable by external regulation screws.

Electrical Power: 15 kW / 20.12 hp Motor Rated Voltage: 400/690V 50/60 Hz 4-pole: 1474 RPM

PrimingPump type: dry claw vacuum pumpSystemAir handling capacity: 60 m3/h / 35 CFMMax. vacuum: 9.0 m / 30 ftElectric motor: 1.3 kW / 1.74 hpFloatbox: Hot dip galvanized SteelNon-return valve: Ductile iron GJS400Check valve ball: Rubber NBR