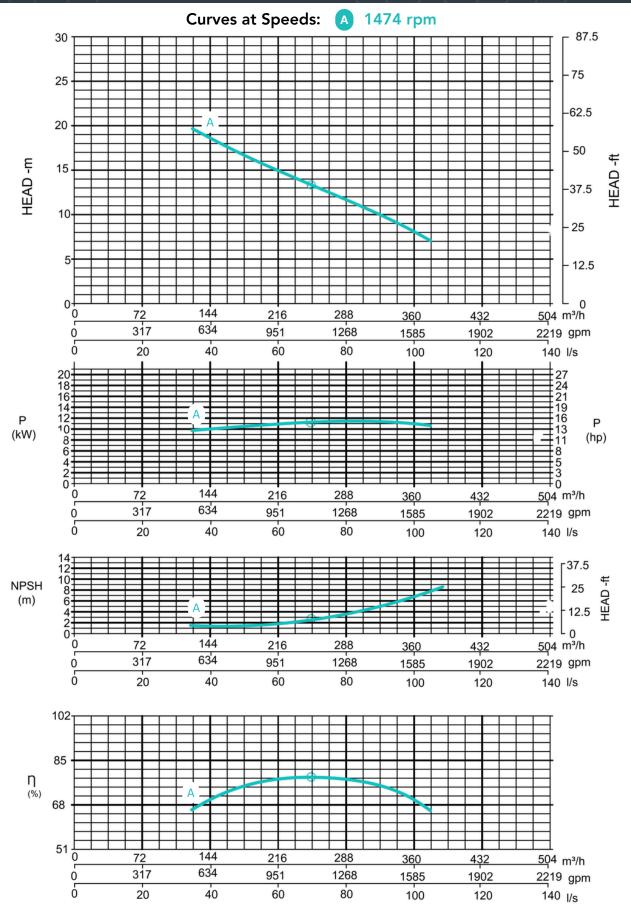

### PUMP TECHNICAL SPECIFICATION

PumpPump type: E06R-HMN1R<br/>Max. flow: 380 m3/h / 1672 US gpm<br/>Max. head: 26 m / 85 ft / 37 PSI<br/>Impeller type: Screw impeller<br/>Solids handling: 100 mm / 3.94 in<br/>Temperature: max. 40 °C / 104°F<br/>Wear Ring: GG20 (0.6020)<br/>Shaft: 1.4021<br/>Shaft Sealing: WC/SiC/NBR<br/>O-Rings: NBR<br/>Casing: GG25 (0.6025)<br/>Impeller: GGG60 (0.7060)<br/>SuctionLiner: GG20 (0.6020)<br/>Suction liner adjustable by external regulation screws.

Electrical Power: 15 kW / 20.12 hp Motor Rated Voltage: 400/690V 50/60 Hz 4-pole: 1474 RPM

PrimingPump type: dry claw vacuum pumpSystemAir handling capacity: 60 m3/h / 35 CFMMax. vacuum: 9.0 m / 30 ftElectric motor: 1.3 kW / 1.74 hpFloatbox: Hot dip galvanized SteelNon-return valve: Ductile iron GJS400Check valve ball: Rubber NBR