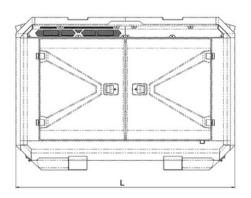

## FEATURES AND COMPETITIVE EDGE

Type: **RAPTOR 6E** Connection size: **6 in x 6 in** 

Frame LxWxH: 2299x1100x1601 mm / 90.51x43.31x63.03 in Dry weight: 1150 kg / 2540 lbs Designed for heavy duty applications. Sewage bypass, drainage and dewatering:

#### FRAME OPTIONS

SilentCanopy type: StackableCanopyMaterial: Hot dip galvanized steelDimensions LxWxH: 2299x1100x1601 mm /90.51x43.31x63.03 inLifting point: Single lifting pointForklift pockets: Installed

**Open** Canopy type: **Stackable** 

Canopy Material: Hot dip galvanized steel Dimensions LxWxH: 2299x1100x1601 mm / 90.51x43.31x63.03 in Lifting point: Single lifting point Forklift pockets: Installed