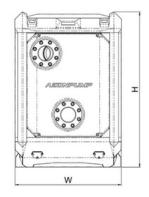

## FEATURES AND COMPETITIVE EDGE

Type: **RAPTOR 6E** Connection size: **6 in x 6 in** 

Frame LxWxH: 2299x1100x1601 mm / 90.51x43.31x63.03 in Dry weight: 1150 kg / 2540 lbs Designed for heavy duty applications. Sewage bypass, drainage and dewatering:

#### FRAME OPTIONS

SilentCanopy type: StackableCanopyMaterial: Hot dip galvanized steelDimensions LxWxH: 2299x1100x1601 mm /90.51x43.31x63.03 inLifting point: Single lifting pointForklift pockets: Installed

**Open** Canopy type: **Stackable** 

Canopy Material: Hot dip galvanized steel Dimensions LxWxH: 2299x1100x1601 mm / 90.51x43.31x63.03 in Lifting point: Single lifting point Forklift pockets: Installed