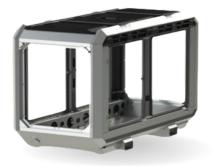

#### FRAME OPTIONS

SilentCanopy type: StackableCanopyMaterial: Hot dip galvanized steelDimensions LxWxH: 2299x1100x1601 mm /90.51x43.31x63.03 inLifting point: Single lifting pointForklift pockets: Installed

**Open** Canopy type: **Stackable** 

Canopy Material: Hot dip galvanized steel Dimensions LxWxH: 2299x1100x1601 mm / 90.51x43.31x63.03 in Lifting point: Single lifting point Forklift pockets: Installed