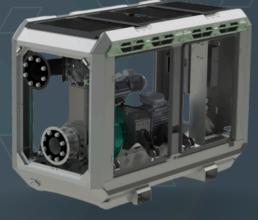

**Open** Canopy type: **Stackable** 

Canopy Material: Hot dip galvanized steel Dimensions LxWxH: 2299x1100x1601 mm / 90.51x43.31x63.03 in Lifting point: Single lifting point Forklift pockets: Installed