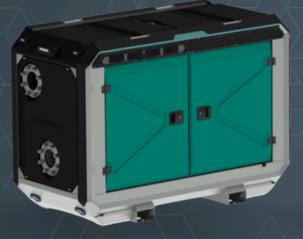

#### FRAME OPTIONS

SilentCanopy type: StackableCanopyMaterial: Hot dip galvanized steelDimensions LxWxH: 2299x1100x1601 mm /90.51x43.31x63.03 inLifting point: Single lifting pointForklift pockets: Installed