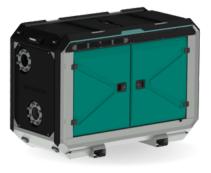

#### FRAME OPTIONS

SilentCanopy type: StackableCanopyMaterial: Hot dip galvanized steelDimensions LxWxH: 2299x1100x1601 mm /90.51x43.31x63.03 inLifting point: Single lifting pointForklift pockets: Installed

**Open** Canopy type: **Stackable** 

Canopy Material: Hot dip galvanized steel Dimensions LxWxH: 2299x1100x1601 mm / 90.51x43.31x63.03 in Lifting point: Single lifting point Forklift pockets: Installed