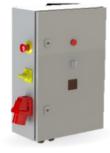

# **ELECTRICAL MOTOR CONTROLLER OPTIONS**

#### Standard Frequency converter

AEONPUMP Software Automatic level control Dual float switch Hydrostatic level sensor \* SMS alarm system \* Online telemetry \*

\*Optional

Retro Star Delta

Dual float switch Phase control Hour meter Socket 32 A