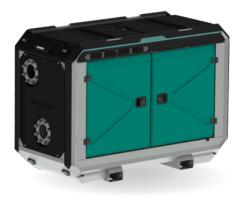

## FEATURES AND COMPETITIVE EDGE

Type: **RAPTOR 6E** Connection size: **6 in x 6 in** 

Frame LxWxH: 2299x1100x1601 mm / 90.51x43.31x63.03 in Dry weight: 1150 kg / 2540 lbs Designed for heavy duty applications. Sewage bypass, drainage and dewatering: