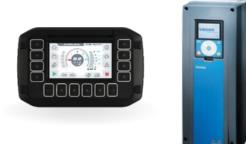

# **ELECTRICAL MOTOR CONTROLLER OPTIONS**

#### Standard Frequency converter

AEONPUMP Software Automatic level control Dual float switch Hydrostatic level sensor \* SMS alarm system \* Online telemetry \*

\*Optional

Retro Star Delta

Dual float switch Phase control Hour meter Socket 32 A