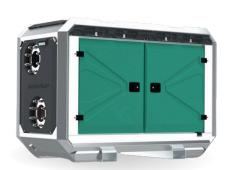

# RAPTOR 8D

DIESEL

DRIVEN SEWAGE
AND DEWATERING PUMP

## FRAME OPTIONS

Silent Canopy type: Stackable

canopy Material: Hot dip galvanized Steel

Dimensions LxWxH: 2299x1100x1601 mm /

90.51x43.31x63.03 in

Lifting point: Single lifting point

Forklift pockets: Installed

Open Canopy type: Stackable

canopy Material: Hot dip galvanized Steel

Dimensions LxWxH: 2299x1100x1601 mm /

90.51x43.31x63.03 in

Lifting point: Single lifting point

Forklift pockets: Installed