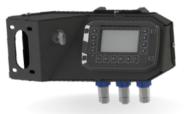

### **CONTROL PANEL OPTIONS**

Standard AEONPUMP Software

Automatic level control
Hydrostatic level sensor\*
SMS alarm system\*
Online telemetry\*
Dual float switch
Light Assistant\*

\* Optional

Diesel Driven Sewage and Dewatering Pump aeonpump.com © 2025