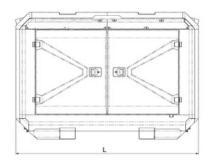

# FEATURES AND COMPETITIVE EDGE

Type: Raptor 8D

Connection size: 8 in x 8 in

Frame LxWxH: 2299x1100x1601 mm /

90.51x43.31x63.03 in

Dry weight: 1950 kg / 4300 lbs

Fuel tank capacity: 270 L / 71 US gal Sound level: 73 dB at 10 m / at 33 ft Designed for heavy duty applications. Sewage bypass, drainage and dewatering:

## FRAME OPTIONS

Silent Canopy type: Stackable

canopy Material: Hot dip galvanized Steel

Dimensions LxWxH: 2299x1100x1601 mm /

90.51x43.31x63.03 in

Lifting point: Single lifting point

Forklift pockets: Installed

Open Canopy type: Stackable

canopy Material: Hot dip galvanized Steel

Dimensions LxWxH: 2299x1100x1601 mm /

90.51x43.31x63.03 in

Lifting point: Single lifting point

Forklift pockets: Installed