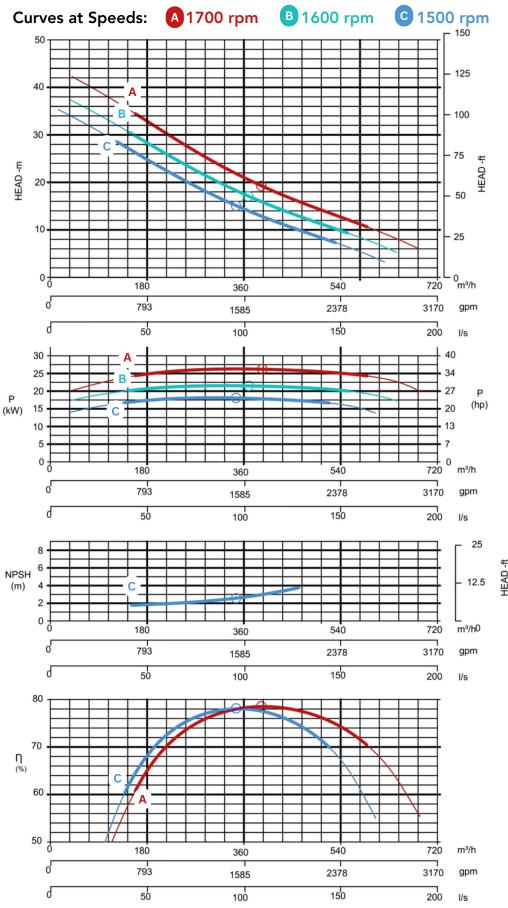

### PUMP TECHNICAL SPECIFICATION

Pump Max. flow: 600 m3/h / 2640 gpm

Max. head: 44 m / 144 ft / 63 PSI Impeller type: Screw impeller Solids handling: 115 mm / 4.53 in Temperature: max. 40°C / max 104°F

Casing: GG25 (0.6025) Impeller: GGG60 (0.7060) Suction Liner: GG20 (0.6020) Wear Ring: GG20 (0.6020)

Maximum power: 28 kW / 37.55 hp @1700 rpm

Variable speed: 1500 - 1700 rpm

Combustion system: High-pressure common rail direct

injection

Exhaust after treatment: cEGR, DOC, DPF

Raptor 8D

Diesel Driven Sewage and Dewatering Pump aeonpump.com © 2025

Note: Pump power P include mechanical seal triction and bearing frame losses, from a run in bearing frame. (Testing according ISO 9906:2012-38)