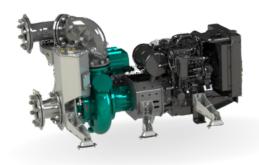

# RAPTOR 8D

DIESEL

DRIVEN SEWAGE
AND DEWATERING PUMP

# FEATURES AND COMPETITIVE EDGE

Type: Raptor 8D

Connection size: 8 in x 8 in

Frame LxWxH: 2299x1100x1601 mm /

90.51x43.31x63.03 in

Dry weight: 1950 kg / 4300 lbs

Fuel tank capacity: 270 L / 71 US gal Sound level: 73 dB at 10 m / at 33 ft Designed for heavy duty applications. Sewage bypass, drainage and dewatering:

### PUMP TECHNICAL SPECIFICATION

Pump Max. flow: 600 m3/h / 2640 gpm

Max. head: 44 m / 144 ft / 63 PSI Impeller type: Screw impeller Solids handling: 115 mm / 4.53 in Temperature: max. 40°C / max 104°F

Casing: GG25 (0.6025) Impeller: GGG60 (0.7060) Suction Liner: GG20 (0.6020) Wear Ring: GG20 (0.6020)

## **ENGINE OPTIONS**

Standard Model: Hatz 4H50TICD

Emission standard: Stage V/ Tier 4F/ Stage III

Cylinders: 4

Displacement: **1.952** L / **119.12** cu.in.

Aspiration Turbocharged

Bore and stroke mm: 84 x 88 Inches / 3.31x3.46 in