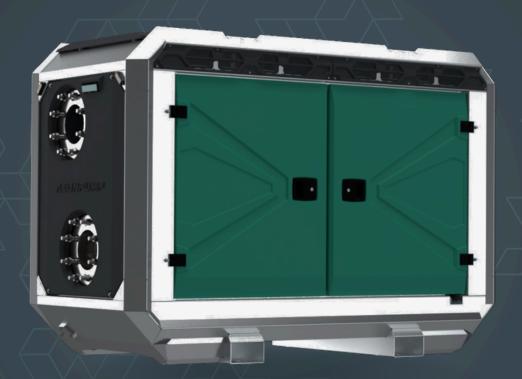

# RAPTOR 8D

DIESEL

DRIVEN SEWAGE
AND DEWATERING PUMP

# FEATURES AND COMPETITIVE EDGE

Type: Raptor 8D

Connection size: 8 in x 8 in

Frame LxWxH: 2299x1100x1601 mm /

90.51x43.31x63.03 in

Dry weight: 1950 kg / 4300 lbs

Fuel tank capacity: 270 L / 71 US gal Sound level: 73 dB at 10 m / at 33 ft Designed for heavy duty applications. Sewage bypass, drainage and dewatering:

## FRAME OPTIONS

Silent Canopy type: Stackable

canopy Material: Hot dip galvanized Steel

Dimensions LxWxH: 2299x1100x1601 mm /

90.51x43.31x63.03 in

Lifting point: Single lifting point

Forklift pockets: Installed

Open Canopy type: Stackable

canopy Material: Hot dip galvanized Steel

Dimensions LxWxH: 2299x1100x1601 mm /

90.51x43.31x63.03 in

Lifting point: Single lifting point

Forklift pockets: Installed