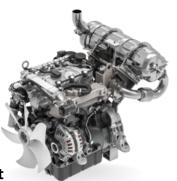

## **ENGINE OPTIONS**

Standard Model: Hatz 4H50TICD

Emission standard: Stage V/ Tier 4F/ Stage III

Cylinders: 4

Displacement: **1.952** L / **119.12** cu.in.

Aspiration Turbocharged

Bore and stroke mm: 84 x 88 Inches / 3.31x3.46 in

Maximum power: 28 kW / 37.55 hp @1700 rpm

Variable speed: 1500 - 1700 rpm

Combustion system: High-pressure common rail direct

injection

Exhaust after treatment: cEGR, DOC, DPF

Raptor 8D

Diesel Driven Sewage and Dewatering Pump aeonpump.com © 2025