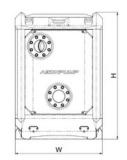

# FEATURES AND COMPETITIVE EDGE

Type: Raptor 8D

Connection size: 8 in x 8 in

Frame LxWxH: 2299x1100x1601 mm /

90.51x43.31x63.03 in

Dry weight: 1950 kg / 4300 lbs

Fuel tank capacity: 270 L / 71 US gal Sound level: 73 dB at 10 m / at 33 ft Designed for heavy duty applications. Sewage bypass, drainage and dewatering:

## FRAME OPTIONS

Silent Canopy type: Stackable

canopy Material: Hot dip galvanized Steel

Dimensions LxWxH: 2299x1100x1601 mm /

90.51x43.31x63.03 in

Lifting point: Single lifting point

Forklift pockets: Installed

Open Canopy type: Stackable

canopy Material: Hot dip galvanized Steel

Dimensions LxWxH: 2299x1100x1601 mm /

90.51x43.31x63.03 in

Lifting point: Single lifting point

Forklift pockets: Installed