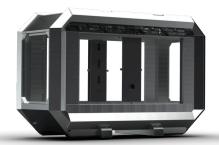

Open Canopy type: Stackable

canopy Material: Hot dip galvanized Steel

Dimensions LxWxH: 2299x1100x1601 mm /

90.51x43.31x63.03 in

Lifting point: Single lifting point

Forklift pockets: Installed