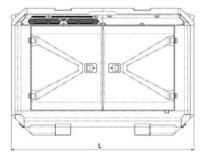

#### Type: **Raptor 8D SUPERHEAVY** Connection size: **8 in x 8 in**

Frame LxWxH: 2299x1100x1601 mm / 90.5x43.3x63 in Dry weight: 1950 kg / 4300 lbs Fuel tank capacity: 270 L / 70 US gal Consumption: 7 L/h / 1.9 gal/h Sound level: 76 dB at 10 m / 33 ft

#### FRAME OPTIONS

P

Silent Canopy type: Stackable

 canopy Material: Hot dip galvanized Steel
Dimensions LxWxH: 2299x1100x1601 mm / 90.5x43.3x63 in
Lifting point: Single lifting point
Forklift pockets: Installed

Open Canopy type: Stackable canopy Material: Hot dip galvanized Steel Dimensions LxWxH: 2299x1100x1601 mm / 90.5x43.3x63 in Lifting point: Single lifting point Forklift pockets: Installed