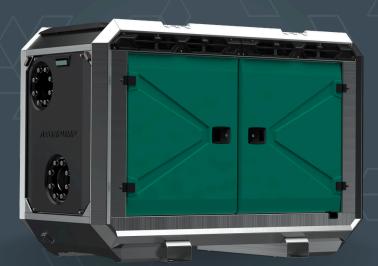

# RAPTOR 8D SUPERHEAVY

## DIESEL

### **DRIVEN SEWAGE**

# AND DEWATERING PUMP

V1.25

Raptor 8D SUPERHEAVY Diesel Driven Sewage and Dewatering Pump aeonpump.com © 2025

#### Type: **Raptor 8D SUPERHEAVY** Connection size: **8 in x 8 in**

Frame LxWxH: 2299x1100x1601 mm / 90.5x43.3x63 in Dry weight: 1950 kg / 4300 lbs Fuel tank capacity: 270 L / 70 US gal Consumption: 7 L/h / 1.9 gal/h Sound level: 76 dB at 10 m / 33 ft

#### FRAME OPTIONS

P

Silent Canopy type: Stackable

 canopy Material: Hot dip galvanized Steel
Dimensions LxWxH: 2299x1100x1601 mm / 90.5x43.3x63 in
Lifting point: Single lifting point
Forklift pockets: Installed