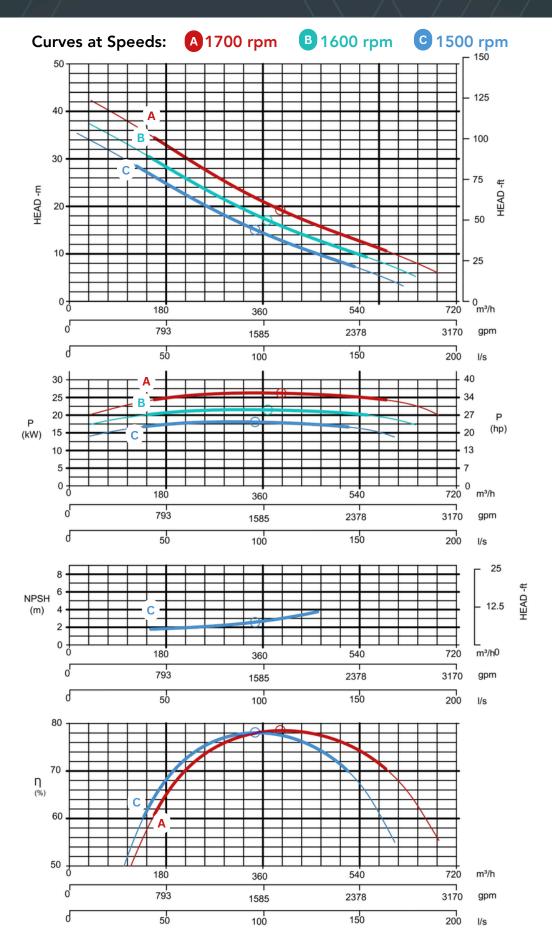

#### PUMP TECHNICAL SPECIFICATION

Pump Max. flow: 600 m3/h / 2640 US gpm Max. head: 46 m / 150 ft / 65 PSI Impeller type: Screw impeller Solids handling: 115 mm / 4.5 in Temperature: max. 40°C / max 104°F Casing: GG25 (0.6025) Impeller: GGG60 (0.7060) Suction Liner: GG20 (0.6020) Wear Ring: GG20 (0.6020) Shaft: 1.4021 Shaft Sealing: WC/SiC/NBR O-Rings: NBR Suction liner adjustable by external regulation screws

#### Standard Model: Hatz 4H50TIC Emission standard: Stage V/ Tier 4f

Cylinders: 4 Displacement litres: 1.952 L / 119.12 cu.in. Bore and stroke: 84 x 88 mm / 3.31 x 3.46 in Maximum power: 28 kW / 38 hp @1700 rpm Variable speed: 1300 - 1700 rpm Combustion system: High-pressure common rail direct injection Exhaust after treatment: cEGR, DOC, DPF

# **AEONPUMP**

Raptor 8D SUPERHEAVY Diesel Driven Sewage and Dewatering Pump aeonpump.com © 2025

B

Note: Pump power P include mechanical seal friction and bearing frame losses, from a run in bearing frame. (Testing according ISO 9906:2012-38)