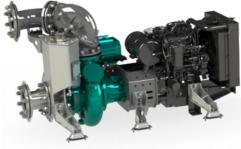

# RAPTOR 8D SUPERHEAVY

## DIESEL

### **DRIVEN SEWAGE**

# AND DEWATERING PUMP

V1.25

Raptor 8D SUPERHEAVY Diesel Driven Sewage and Dewatering Pump aeonpump.com © 2025

#### Type: **Raptor 8D SUPERHEAVY** Connection size: **8 in x 8 in**

Frame LxWxH: 2299x1100x1601 mm / 90.5x43.3x63 in Dry weight: 1950 kg / 4300 lbs Fuel tank capacity: 270 L / 70 US gal Consumption: 7 L/h / 1.9 gal/h Sound level: 76 dB at 10 m / 33 ft

#### PUMP TECHNICAL SPECIFICATION

Pump Max. flow: 600 m3/h / 2640 US gpm Max. head: 46 m / 150 ft / 65 PSI Impeller type: Screw impeller Solids handling: 115 mm / 4.5 in Temperature: max. 40°C / max 104°F Casing: GG25 (0.6025) Impeller: GGG60 (0.7060) Suction Liner: GG20 (0.6020) Wear Ring: GG20 (0.6020) Shaft: 1.4021 Shaft Sealing: WC/SiC/NBR O-Rings: NBR Suction liner adjustable by external regulation screws

# **Dual Vacuumpump System**

Priming Pump type: dry claw vacuum pump System Air handling capacity: 120 m3/h / 70 CFM Max. vacuum: 9.0 m / 30 ft Floatbox: Hot dip galvanized Steel Non-return valve: Ductile iron GJS400 Check valve ball: Rubber NBR Additional Vacuum pump: 120 m3/h / 70 CFM Total Air Capacity: 240 m3/h / 140 CFM

#### Standard Model: Hatz 4H50TIC Emission standard: Stage V/ Tier 4f

Cylinders: 4 Displacement litres: 1.952 L / 119.12 cu.in. Bore and stroke: 84 x 88 mm / 3.31 x 3.46 in Maximum power: 28 kW / 38 hp @1700 rpm Variable speed: 1300 - 1700 rpm Combustion system: High-pressure common rail direct injection Exhaust after treatment: cEGR, DOC, DPF