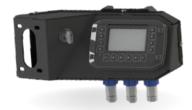

#### **CONTROL PANEL OPTIONS**

Standard AEONPUMP Software Automatic level control Hydrostatic level sensor\* SMS alarm system\* Online telemetry\* Dual float switch Light Assistant\*

\* Optional