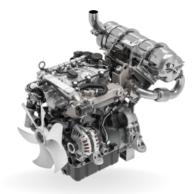

#### **ENGINE OPTIONS**

۳ì

#### Standard Model: Hatz 4H50TIC Emission standard: Stage V/ Tier 4f

Cylinders: 4 Displacement litres: 1.952 L / 119.12 cu.in. Bore and stroke: 84 x 88 mm / 3.31 x 3.46 in Maximum power: 28 kW / 38 hp @1700 rpm Variable speed: 1300 - 1700 rpm Combustion system: High-pressure common rail direct injection Exhaust after treatment: cEGR, DOC, DPF