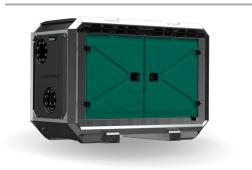

# RAPTOR 8D SUPERHEAVY

## DIESEL

### **DRIVEN SEWAGE**

# AND DEWATERING PUMP

V1.25

Raptor 8D SUPERHEAVY Diesel Driven Sewage and Dewatering Pump aeonpump.com © 2025

#### Type: **Raptor 8D SUPERHEAVY** Connection size: **8 in x 8 in**

Frame LxWxH: 2299x1100x1601 mm / 90.5x43.3x63 in Dry weight: 1950 kg / 4300 lbs Fuel tank capacity: 270 L / 70 US gal Consumption: 7 L/h / 1.9 gal/h Sound level: 76 dB at 10 m / 33 ft

#### FRAME OPTIONS

P

Silent Canopy type: Stackable

 canopy Material: Hot dip galvanized Steel
Dimensions LxWxH: 2299x1100x1601 mm / 90.5x43.3x63 in
Lifting point: Single lifting point
Forklift pockets: Installed