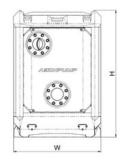

#### Type: **Raptor 8D SUPERHEAVY** Connection size: **8 in x 8 in**

Frame LxWxH: 2299x1100x1601 mm / 90.5x43.3x63 in Dry weight: 1950 kg / 4300 lbs Fuel tank capacity: 270 L / 70 US gal Consumption: 7 L/h / 1.9 gal/h Sound level: 76 dB at 10 m / 33 ft

#### FRAME OPTIONS

P

Silent Canopy type: Stackable

 canopy Material: Hot dip galvanized Steel
Dimensions LxWxH: 2299x1100x1601 mm / 90.5x43.3x63 in
Lifting point: Single lifting point
Forklift pockets: Installed

Open Canopy type: Stackable canopy Material: Hot dip galvanized Steel Dimensions LxWxH: 2299x1100x1601 mm / 90.5x43.3x63 in Lifting point: Single lifting point Forklift pockets: Installed