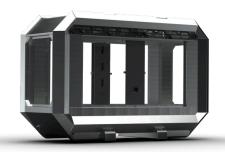

#### FRAME OPTIONS

P

Silent Canopy type: Stackable

 canopy Material: Hot dip galvanized Steel
Dimensions LxWxH: 2299x1100x1601 mm / 90.5x43.3x63 in
Lifting point: Single lifting point
Forklift pockets: Installed

Open Canopy type: Stackable canopy Material: Hot dip galvanized Steel Dimensions LxWxH: 2299x1100x1601 mm / 90.5x43.3x63 in Lifting point: Single lifting point Forklift pockets: Installed