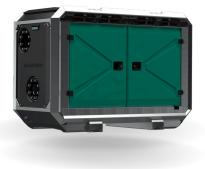

#### FRAME OPTIONS

P

Silent Canopy type: Stackable

 canopy Material: Hot dip galvanized Steel
Dimensions LxWxH: 2299x1100x1601 mm / 90.5x43.3x63 in
Lifting point: Single lifting point
Forklift pockets: Installed

Open Canopy type: Stackable canopy Material: Hot dip galvanized Steel Dimensions LxWxH: 2299x1100x1601 mm / 90.5x43.3x63 in Lifting point: Single lifting point Forklift pockets: Installed