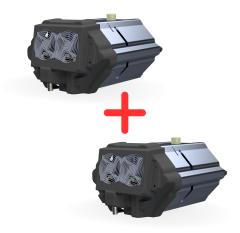

# **Dual Vacuumpump System**

Priming Pump type: dry claw vacuum pump System Air handling capacity: 120 m3/h / 70 CFM Max. vacuum: 9.0 m / 30 ft Floatbox: Hot dip galvanized Steel Non-return valve: Ductile iron GJS400 Check valve ball: Rubber NBR Additional Vacuum pump: 120 m3/h / 70 CFM Total Air Capacity: 240 m3/h / 140 CFM